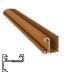

## CLADDING + SOFFIT **PROFILES**

6" CLADDING - KEC150

6" x ⁵⁄₅" x 18' 6" 150mm x 16mm x 5650mm

**CORNER CLIP MALE -KECIECLM** 2" x 2" x 18' 6" 50mm x 50mm x 5650mm

6" SELF-MATING SLAT -KESM15016

6" x %" x 18' 6 150mm x 16mm x 5650mm

CORNER CLIP 135 DEG MALE - KECIECLM135

4" x 5/8" x 18' 6" 100mm x 16mm x 5650mm **NON-STANDARD** 

**6" VENTED CLADDING -KECV150** 6" x <sup>5</sup>/s" x 18' 6" 150mm x 16mm x 5650mm

CORNER CLIP FEMALE -KECIECF

1 ³/4" x 1 ³/4" x 18' 6" 45mm x 45mm x 5650mm

8" CLADDING - KEC200

8" x <sup>5</sup>/8" x 18' 6" 200mm x 16mm x 5650mm **NON-STANDARD** 

CORNER CLIP 135 DEG FEMALE - KECIECLF135

STARTER - KEDSTRADJ

1 ⁵⁄ଃ" x ⁵⁄ଃ" x 18' 6" 42mm x 16mm x 5650mm

TOP JOINER - KECTJM

2" x ⁵⁄ଃ" x 18' 6" 50mm x 16mm x 5650mm

. г т

**4" CLADDING -KEC100** 4" x <sup>5</sup>/8" x 18' 6" 100mm x 16mm x 5650mm

FLASHING BASE - KECFBF

2 ³/4" x <sup>5</sup>/8" x 18' 6" 70mm x 16mm x 5650mm

BOTTOM JOINER - KECJBF

4" x ⁵⁄₅" x 18' 6" 100mm x 16mm x 5650mm

· · · · · · · · · · ·

**4" SELF-MATING SLAT -KESM10016** 4" x <sup>5</sup>/8" x 18' 6" 100mm x 16mm x 5650mm NON-STANDARD

**TOP CLIP LARGE - KECFTTLM** 

2 <sup>5</sup>/8" x <sup>5</sup>/8" x 18' 6" 65mm x 16mm x 5650mm

**CLADDING CLIP - KAOCC45** 

Bag of 100 1 <sup>3</sup>/<sub>4</sub>" | 45mm

· · · · · ·

2.5" SELF-MATING SLAT -KESM6516\*

2 ⁰/₁₅″ x ⁵⁄₅″ x 18' 6″ 65mm x 16mm x 5650mm