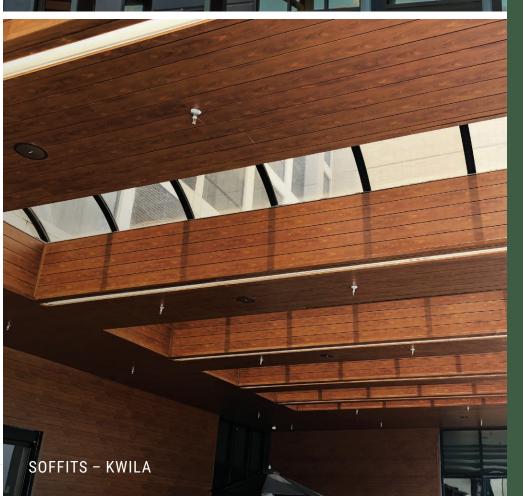

dard profiles may be subject to minimum order quantities and/or longer lead times. \*Metric dimensions are exact. Imperial dimensions are approximate.

## Our cladding provides the option for top-down installation which is faster, reducing labor time and costs.

Durable and strong design makes care and maintenance a breeze. Bottom-up installation is also optional with our interlocking cladding.



#### HORIZONTAL REVEAL

HORIZONTALVERTICALNO REVEALNO REVEAL

VERTICAL REVEAL

# Wall Cladding TOP DOWN INSTALLATION

#### PROFILES

- 1. KEDSTRADJ Starter
- 2. KEC150 6" Cladding
- 3. KECFBF Flashing Base
- 4. KECFTTLM Top Clip Large
- 5. KECIECF Corner Clip Female
- 6. KECIECLM Corner Clip Male
- 7. KAOCC45 Cladding Clip

Finish Shown: Tassie Oak







#### SOFFITS – IROKO, TEAK BROWN, KWILA



## BATTENS

Knotwood Battens are an ingenious system that allows for creative and innovative designs. Express your style with a decorative feature wall or trellis using our 2-piece batten system. Our internal fastening conceals all unsightly bolts and allows for a smooth, clean finished product. Backed by over 50 years of experience, the Knotwood batten system is designed for easy installation and near zero maintenance.



#### **BATTEN SIZES**

• 18' 6" lengths

| • 1" x 2" | • 2" x 2" |
|-----------|-----------|
| • 1" x 3" | • 2" x 4" |
| • 1" x 4" | • 2" x 6" |
| • 1" x 6" | • 2" x 8" |

#### **OUR LOOKS**

Mix and match lengths to create unique designs, or choose to stay with one size and length for a more uniform look. Dimensional designs are simple with our profile options. Visit