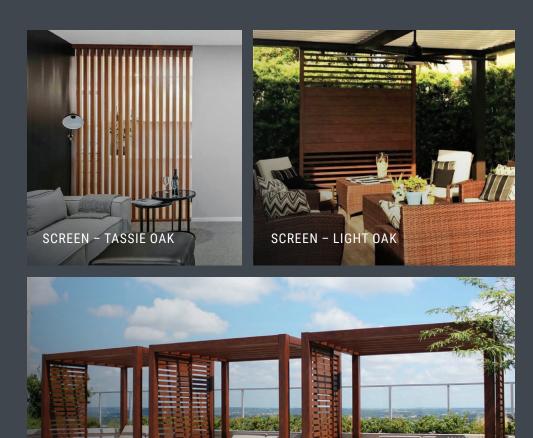

Finish Shown: Tassie Oak

## BATTENS

Knotwood Battens are an ingenious system that allows for creative and innovative designs. Express your style with a decorative feature wall or trellis using our 2-piece batten system. Our internal fastening conceals all unsightly bolts and allows for a smooth, clean finished product. Backed by over 50 years of experience, the Knotwood batten system is designed for easy installation and near zero maintenance.