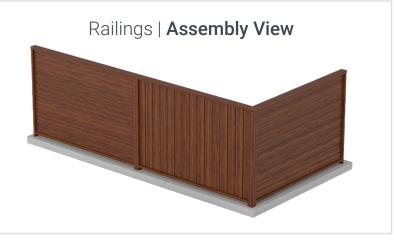

## RAILINGS

Use Knotwood to create unique, resilient, and strong railing systems for your projects. These railing systems add a level of safety and style to any property. The versatility of Knotwood allows you to create a railing system that is the perfect match for your project. Choose from our large selection of sublimated woodgrain, solid, or custom colors and use a variety of components to create something truly inspiring. The possibilities are endless.

#### POSTS + RAILING

Our posts and railing utilize an integrated channel system to suit an array of Knotwood slat sizes. Concealed fastening provides a finished carpentry look.