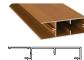

## CLADDING + **SOFFIT**

Knotwood cladding is as beautiful as it is versatile. Our cladding is designed for both internal and external use. Horizontal and vertical applications, combined with our wide range of colors, offer true architectural freedom. Interlocking systems with a top-down installation option simplifies maintenance and repairs. Covered by a limited lifetime warranty and requiring virtually no maintenance, Knotwood provides the benefits of wood without the costly drawbacks.

#### **BOARD SIZES**

- 18' 6" lengths
- 4", 6" and 8" widths

## CLADDING + SOFFIT **PROFILES**

6" CLADDING - KEC150

6" x ⁵⁄₅" x 18' 6" 150mm x 16mm x 5650mm

**CORNER CLIP MALE -KECIECLM** 2" x 2" x 18' 6" 50mm x 50mm x 5650mm

6" SELF-MATING SLAT -KESM15016

6" x %" x 18' 6 150mm x 16mm x 5650mm