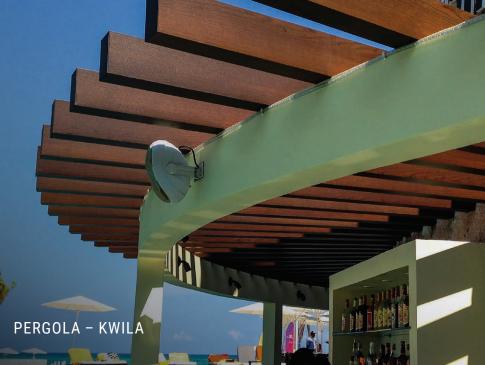

# PERGOLAS

Knotwood pergola systems are a tried-and-true way to create an outdoor oasis and complement any outdoor living space. Stylish, one-of-a-kind designs that are resilient and require little to no maintenance come together to create the perfect look. Pick from four different sizes and a wide selection of woodgrain, solid, and custom colors to build the pergola of your dreams.

Knotwood pergolas are a true solution to outdoor space enhancement. You can even incorporate customized shade elements and screening.

Knotwood batten systems, beams and posts come together to create beautiful structures for any public or private space.