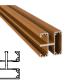

## CLADDING + **SOFFIT**

Knotwood cladding is as beautiful as it is versatile. Our cladding is designed for both internal and external use. Horizontal and vertical applications, combined with our wide range of colors, offer true architectural freedom. Interlocking systems with a top-down installation option simplifies maintenance and repairs. Covered by a limited lifetime warranty and requiring virtually no maintenance, Knotwood provides the benefits of wood without the costly drawbacks.

#### **BOARD SIZES**

- 18' 6" lengths
- 4", 6" and 8" widths

## CLADDING + SOFFIT **PROFILES**

6" CLADDING - KEC150

6" x ⁵⁄₅" x 18' 6" 150mm x 16mm x 5650mm

**CORNER CLIP MALE -KECIECLM** 2" x 2" x 18' 6" 50mm x 50mm x 5650mm

6" SELF-MATING SLAT -KESM15016

6" x %" x 18' 6 150mm x 16mm x 5650mm