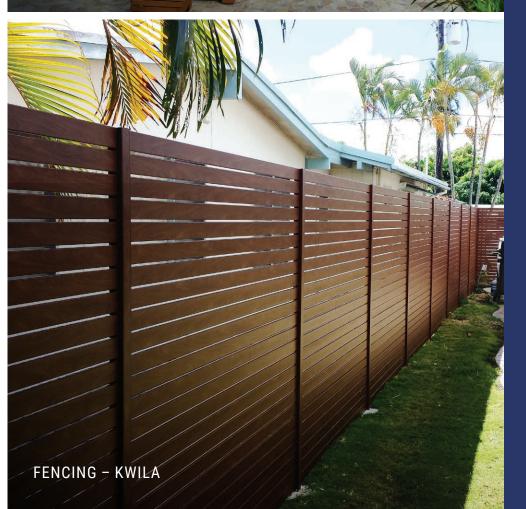

#### PROFILES

- 1. KES15016 6" Slat
- 2. KESP2W6565 2-Way Post
- 3. KESP1W6525 1-Way Post
- 4. KESINFS Small Infill
- 5. KAEC6565-R 2-Way Post Cap
- 6. KASP08 Spacers (8MM)

Finish Shown: Bush Cherry

FENCING - KWILA