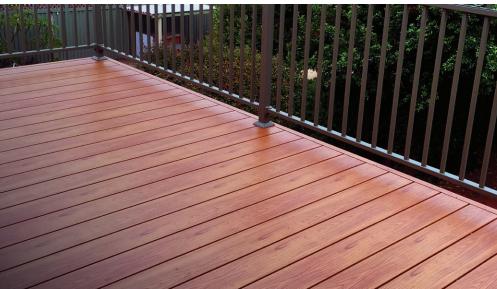

## DECKING

Our Knotwood decking system is a valuable investment to add to any home or commercial project. Sustainable, strong, and safe, our decking system is slip-resistant, impervious to rot, warping, insect damage, rust, and cracking. The high-quality aluminum and durable finish provide for a low-maintenance deck that you can enjoy year-round without spending time and money on costly upkeep. Our wide range of colors and styles ensure you get exactly what you are looking for, taking the risk out of your investment. Go ahead and build your outdoor paradise.

#### VARIABLE BOARDS

We offer both interlocking and self-mating decking boards, available in 18'-6" lengths. Interlocking and self-mating systems offer effortless installation and are designed to conceal fasteners leaving a seamless wood-like finish.