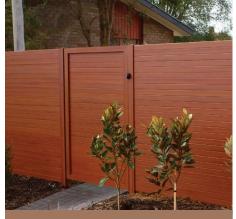

## GATES

Knotwood gate systems offer the winning combination of strength, low maintenance, and a wide range of styles. This makes them the perfect addition to any project that desires a stylish, high-quality look. Like all our systems, they are made of highly durable aluminum and designed to look like real wood, giving you the beauty of timber without the upkeep. Our gates are also stronger than the average gate and take much less to maintain, meaning they will far outlast traditional wood with minimal manual input.

#### OUR STYLES

Knotwood gates can be used in pedestrian and vehicular applications. Sliding and swinging options are both available.