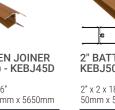

## BATTEN PROFILES

2" x 8" BATTEN -KEB20050F

2" x 8" x 18' 6" 200mm x 50mm x 5650mm

2" x 8" BATTEN CAP -KAEC20050-R

2" x 8" 50mm x 200mm

KEB10025F

1" x 4" x 18' 6" 25mm x 100mm x 5650mm

2" BATTEN JOINER (45 DEG) - KEBJ45D

2" x 2 x 18' 6" 50mm x 50mm x 5650mm

2" x 6" BATTEN -KEB15050F

2" x 6" x 18' 6" 150mm x 50mm x 5650mm

2" x 6" BATTEN CAP -

KAEC15050-R

50mm x 150mm

1" x 3" BATTEN -

25mm x 75mm x 5650mm

2" BATTEN JOINER -

50mm x 50mm x 5650mm

NON-STANDARD

**KEBJ5050** 

2" x 2 x 18' 6"

NON-STANDARD

KEB7525F

1" x 3" x 18' 6"