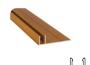

## CLADDING + SOFFIT **PROFILES**

6" CLADDING - KEC150

6" x ⁵⁄₅" x 18' 6" 150mm x 16mm x 5650mm

**CORNER CLIP MALE -KECIECLM** 2" x 2" x 18' 6" 50mm x 50mm x 5650mm

6" SELF-MATING SLAT -KESM15016

6" x %" x 18' 6 150mm x 16mm x 5650mm

CORNER CLIP 135 DEG MALE - KECIECLM135

4" x 5/8" x 18' 6" 100mm x 16mm x 5650mm **NON-STANDARD** 

**6" VENTED CLADDING -KECV150** 6" x <sup>5</sup>/s" x 18' 6" 150mm x 16mm x 5650mm

CORNER CLIP FEMALE -KECIECF

1 ³/4" x 1 ³/4" x 18' 6" 45mm x 45mm x 5650mm

8" CLADDING - KEC200

8" x <sup>5</sup>/8" x 18' 6" 200mm x 16mm x 5650mm **NON-STANDARD** 

CORNER CLIP 135 DEG FEMALE - KECIECLF135

STARTER - KEDSTRADJ

1 ⁵⁄ଃ" x ⁵⁄ଃ" x 18' 6" 42mm x 16mm x 5650mm

TOP JOINER - KECTJM

2" x ⁵⁄ଃ" x 18' 6" 50mm x 16mm x 5650mm

. г т

**4" CLADDING -KEC100** 4" x <sup>5</sup>/8" x 18' 6" 100mm x 16mm x 5650mm

FLASHING BASE - KECFBF

2 ³/4" x <sup>5</sup>/8" x 18' 6" 70mm x 16mm x 5650mm

BOTTOM JOINER - KECJBF

4" x ⁵⁄₅" x 18' 6" 100mm x 16mm x 5650mm

· · · · · · · · · · ·

**4" SELF-MATING SLAT -KESM10016** 4" x <sup>5</sup>/8" x 18' 6" 100mm x 16mm x 5650mm NON-STANDARD

**TOP CLIP LARGE - KECFTTLM** 

2 <sup>5</sup>/8" x <sup>5</sup>/8" x 18' 6" 65mm x 16mm x 5650mm

**CLADDING CLIP - KAOCC45** 

Bag of 100 1 <sup>3</sup>/<sub>4</sub>" | 45mm

· · · · · ·

2.5" SELF-MATING SLAT -KESM6516\*

2 ⁰/₁₅″ x ⁵⁄₅″ x 18' 6″ 65mm x 16mm x 5650mm