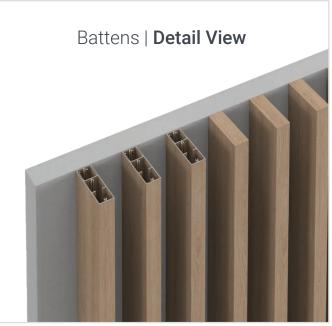

## BATTENS

Knotwood Battens are an ingenious system that allows for creative and innovative designs. Express your style with a decorative feature wall or trellis using our 2-piece batten system. Our internal fastening conceals all unsightly bolts and allows for a smooth, clean finished product. Backed by over 50 years of experience, the Knotwood batten system is designed for easy installation and near zero maintenance.

The 2-piece, snap-together system provides concealed fastening and simplified installation. Knotwood battens can perform in large scopes across a multitude of applications.

A range of profile sizes are available to suit any design. Combine our battens with other products and materials to bring your vision to life.