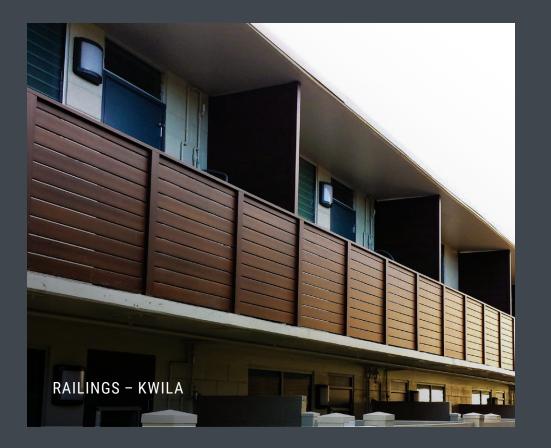

## RAILINGS

Use Knotwood to create unique, resilient, and strong railing systems for your projects. These railing systems add a level of safety and style to any property. The versatility of Knotwood allows you to create a railing system that is the perfect match for your project. Choose from our large selection of sublimated woodgrain, solid, or custom colors and use a variety of components to create something truly inspiring. The possibilities are endless.

#### **OUR STYLES**

Sleek designs are achievable with orientation options. Rectangular and oval railing are available with our systems. A variety of attachment methods are feasible with Knotwood railings.

### Safety is never compromised with Knotwood railings. Privacy, performance, and elegance are key elements of our proprietary systems.

Much like our other slat and channel designs, our railings function with a variety of attachments.