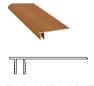

TOP JOINER - KECTJM

2" x ⁵⁄ଃ" x 18' 6" 50mm x 16mm x 5650mm

. г т

**4" CLADDING -KEC100** 4" x <sup>5</sup>/8" x 18' 6" 100mm x 16mm x 5650mm

FLASHING BASE - KECFBF

2 ³/4" x <sup>5</sup>/8" x 18' 6" 70mm x 16mm x 5650mm

BOTTOM JOINER - KECJBF

4" x ⁵⁄₅" x 18' 6" 100mm x 16mm x 5650mm

· · · · · · · · · · ·

**4" SELF-MATING SLAT -KESM10016** 4" x <sup>5</sup>/8" x 18' 6" 100mm x 16mm x 5650mm NON-STANDARD

**TOP CLIP LARGE - KECFTTLM** 