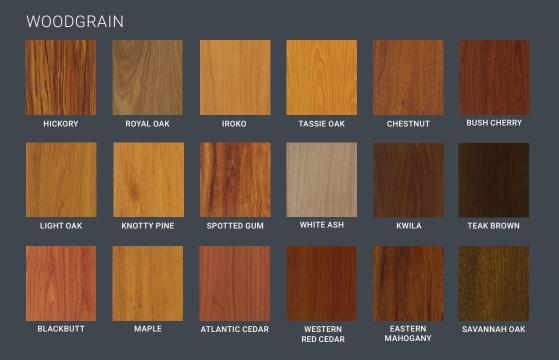

**44-52** Profile Index

ONE OF THE LARGEST **SUBLIMATED WOODGRAIN** OFFERINGS IN THE INDUSTRY.

Knotwood combines the natural beauty and timeless appeal of wood with the capabilities of aluminum. All of our aluminum systems and products are available in our extensive range of powder coated and woodgrain colors.

#### STANDARD COLORS These colors are regularly stocked and have shorter lead times.

#### **NON-STANDARD** COLORS Lead times may be longer for these colors.

WOODGRAIN AUSTRALIAN CEDAR CONCRETE KOA IRON BARK ENGLISH TIGER WOOD CHESTNUT

CHARCOAL

ASH

BLACK

WALNUT

RED GUM WENGE

BLACK ASH