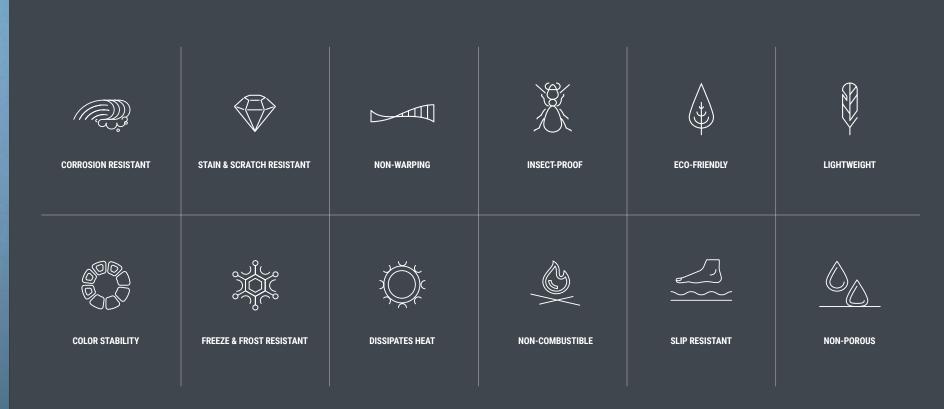

# KNOTWOOD IS COMMITTED TO MAKING A PRODUCT THAT IS **CLEANER, GREENER** AND **BETTER** FOR THE ENVIRONMENT.

Choosing a material with sustainability in mind is paramount. Aluminum is safe, ecologically sensible, lightweight yet extremely strong, and **100% recyclable**. Knotwood uses VOC-free coatings and lead-free finishes, resulting in a smaller environmental footprint. Knotwood is a **LEED-certified green building material** which means lower energy costs. Knotwood remains committed to ecologically responsible production processes.