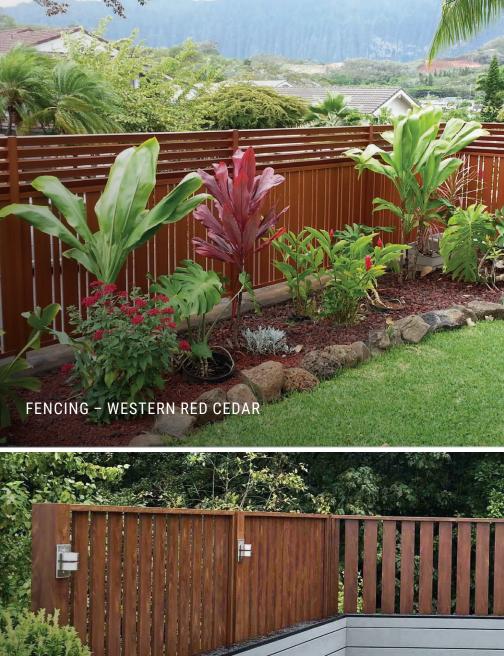

#### FENCING - WESTERN RED CEDAR

Knotwood screens can be configured in a multitude of ways to provide **privacy, sound abatement, weather protection**, shade, and equipment concealment.

### DECKING - WESTERN RED CEDAR

DECKING - AUSTRALIAN CEDAR

## PERGOLA SECTION

**PROFILES** 

3.

4

6.

Finish Shown: Black Walnut

PERGOLA - WESTERN RED CEDAR