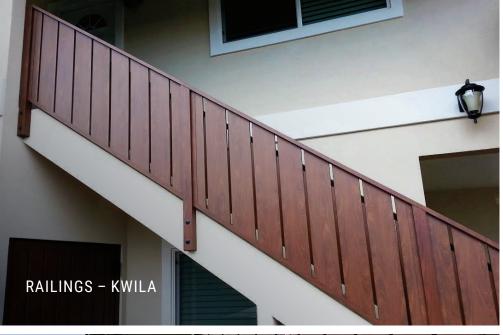

## RAILINGS

Use Knotwood to create unique, resilient, and strong railing systems for your projects. These railing systems add a level of safety and style to any property. The versatility of Knotwood allows you to create a railing system that is the perfect match for your project. Choose from our large selection of sublimated woodgrain, solid, or custom colors and use a variety of components to create something truly inspiring. The possibilities are endless.

#### **OUR STYLES**

Sleek designs are achievable with orientation options. Rectangular and oval railing are available with our systems. A variety of attachment methods are feasible with Knotwood railings.

### Safety is never compromised with Knotwood railings. Privacy, performance, and elegance are key elements of our proprietary systems.

Much like our other slat and channel designs, our railings function with a variety of attachments.