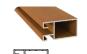

## CLADDING + **SOFFIT**

Knotwood cladding is as beautiful as it is versatile. Our cladding is designed for both internal and external use. Horizontal and vertical applications, combined with our wide range of colors, offer true architectural freedom. Interlocking systems with a top-down installation option simplifies maintenance and repairs. Covered by a limited lifetime warranty and requiring virtually no maintenance, Knotwood provides the benefits of wood without the costly drawbacks.

#### **BOARD SIZES**

- 18' 6" lengths
- 4", 6" and 8" widths

## CLADDING + SOFFIT **PROFILES**

6" CLADDING - KEC150

6" x ⁵⁄₅" x 18' 6" 150mm x 16mm x 5650mm

**CORNER CLIP MALE -KECIECLM** 2" x 2" x 18' 6" 50mm x 50mm x 5650mm

6" SELF-MATING SLAT -KESM15016

6" x %" x 18' 6 150mm x 16mm x 5650mm