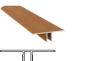

## RAILING **PROFILES**

6" SLAT - KES15016

6" x <sup>5</sup>/<sub>8</sub>" x 18' 6" 150mm x 16mm x 5650mm

4" SLAT - KES10016 4" x <sup>5</sup>/<sub>8</sub>" x 18' 6" 100mm x 16mm x 5650mm

2.5" SLAT - KES6516\*

2<sup>9</sup>/<sub>16</sub>" x <sup>5</sup>/<sub>8</sub>" x 18' 6" 65mm x 16mm x 5650mm

1.5" SLAT - KES3816

1 <sup>1</sup>/<sub>2</sub>" x <sup>5</sup>/<sub>8</sub>" x 18' 6" 38mm x 16mm x 5650mm

POST BASE PLATE KAOPBP65

HANDRAIL BASE - KESBF

2<sup>1</sup>/<sub>2</sub>" x 1" x 18' 6" 66mm x 27mm x 5650mm

2 <sup>9</sup>/<sub>16</sub>" x 1" x 18' 6" 65mm x 25mm x 5650mm

1-WAY POST CAP -**KAEC6525-R\*** 

2 <sup>9</sup>/16" x 1" 65mm x 25mm

HANDRAIL OVAL -**KESBTFO** 3" x 1 <sup>1</sup>/<sub>4</sub>" x 18' 6" 75mm x 30mm x 5650mm

**CORNER POST -**KESP2C6565EF\* 2 <sup>9</sup>/<sub>16</sub>" x 2 <sup>9</sup>/<sub>16</sub>" x 18' 6" 65mm x 65mm x 5650mm

2-WAY POST CAP -KAEC6565-R\*

2<sup>9</sup>/<sub>16</sub>" x 2<sup>9</sup>/<sub>16</sub>" 65mm x 65mm

HANDRAIL RECTANGULAR -KESBTFR 3" x 1 <sup>1</sup>/<sub>8</sub>" x 18' 6" 75mm x 30mm x 5650mm

3030 U-CHANNEL -**KESP3030** 1 <sup>1</sup>/<sub>4</sub>" x 1 <sup>1</sup>/<sub>4</sub>" x 18' 6" 30mm x 30mm x 5650mm

ROUTED CAP (RECTANGULAR) - KAEC75RH-R

3" x 1" 75mm x 25mm - KAEC750H-R 3" x 1"

75mm x 25mm

2-WAY POST - KESP2W6565\*

2 <sup>9</sup>/<sub>16</sub>" x 2 <sup>9</sup>/<sub>16</sub>" x 18' 6" 65mm x 65mm x 5650mm