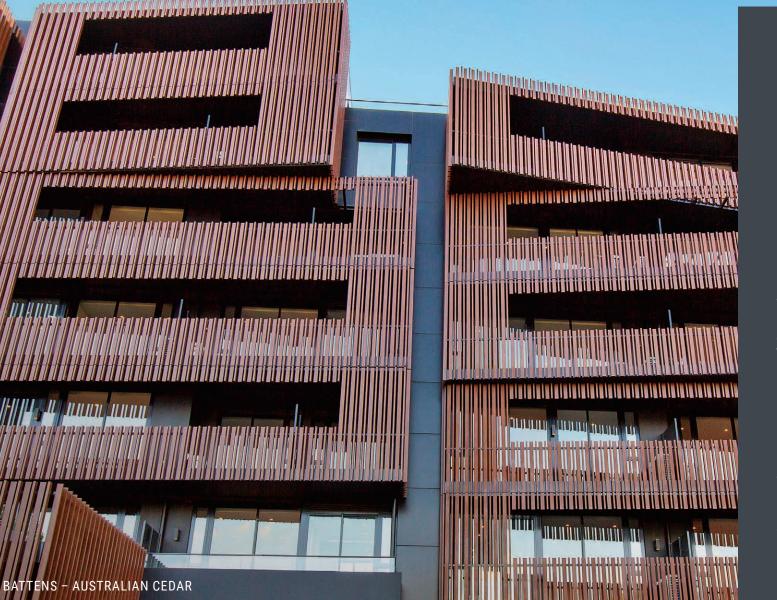

## BATTENS

Knotwood Battens are an ingenious system that allows for creative and innovative designs. Express your style with a decorative feature wall or trellis using our 2-piece batten system. Our internal fastening conceals all unsightly bolts and allows for a smooth, clean finished product. Backed by over 50 years of experience, the Knotwood batten system is designed for easy installation and near zero maintenance.

#### **OUR LOOKS**

Mix and match lengths to create unique designs, or choose to stay with one size and length for a more uniform look. Dimensional designs are simple with our profile options. Visit our website for more information regarding our batten system.