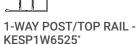

2" x 8" BATTEN CAP -

KAEC20050-R

2" x 8"

6" SLAT - KES15016

6" x <sup>5</sup>/8" x 18' 6" 150mm x 16mm x 5650mm

**1-WAY POST/TOP RAIL** 

- KESP1W6525\*

65mm x 25mm x 5650mm