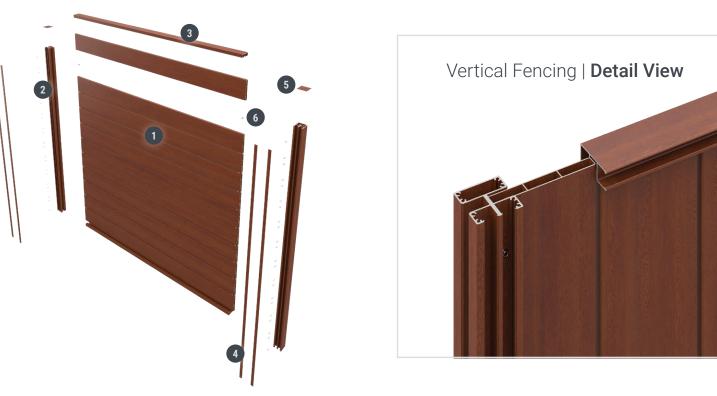

# Wall Cladding TOP DOWN INSTALLATION

#### PROFILES

- 1. KEDSTRADJ Starter
- 2. KEC150 6" Cladding
- 3. KECFBF Flashing Base
- 4. KECFTTLM Top Clip Large
- 5. KECIECF Corner Clip Female
- 6. KECIECLM Corner Clip Male
- 7. KAOCC45 Cladding Clip

Finish Shown: Tassie Oak