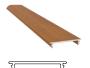

## CLADDING + **SOFFIT**

Knotwood cladding is as beautiful as it is versatile. Our cladding is designed for both internal and external use. Horizontal and vertical applications, combined with our wide range of colors, offer true architectural freedom. Interlocking systems with a top-down installation option simplifies maintenance and repairs. Covered by a limited lifetime warranty and requiring virtually no maintenance, Knotwood provides the benefits of wood without the costly drawbacks.

#### **BOARD SIZES**

- 18' 6" lengths
- 4", 6" and 8" widths

#### **FINISHING TRIMS**

Knotwood cladding systems offer a variety of 2-piece finishing trims to suit any condition. Easily trim doors, windows, corners and more. See the installation guide or visit our website for more information.

#### **OUR STYLES**

Knotwood cladding is perfect for classic or contemporary styles. Knotwood can perform in both horizontal and vertical applications. Also, with an adjustable reveal feature, styling is functional.