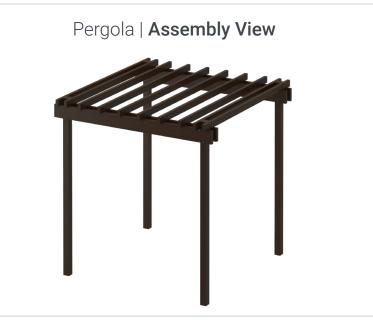

# PERGOLAS

Knotwood pergola systems are a tried-and-true way to create an outdoor oasis and complement any outdoor living space. Stylish, one-of-a-kind designs that are resilient and require little to no maintenance come together to create the perfect look. Pick from four different sizes and a wide selection of woodgrain, solid, and custom colors to build the pergola of your dreams.

Knotwood pergolas are a true solution to outdoor space enhancement. You can even incorporate customized shade elements and screening.

Knotwood batten systems, beams and posts come together to create beautiful structures for any public or private space.