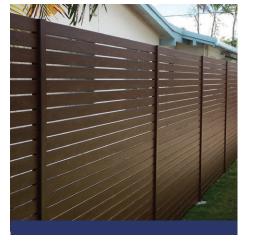

SYSTEMS GUIDE Brightstar Managment Group LLC National Distributor www.brightstarmngt.com





SOFFITS - TASSIE OAK

## WHAT IS **KNOTWOOD?**

Knotwood is a marine-grade aluminum building product that is designed to look like traditional wood panel. Our product is coated with a durable powder and finished with a sublimated woodgrain pattern. Knotwood is sustainable, resilient, high-quality, and low maintenance. Knotwood offers several standardized systems including cladding, soffit, fencing, gate, screens, decking, and pergolas. All Knotwood systems can be installed with standard carpentry tools. **If you can do it with wood, you can do it with Knotwood**.



## BROWSE BY SYSTEM



CLADDING + SOFFIT p. 8-11



BATTENS **p. 12-15** 



FENCING + SCREENS p. 16-21



ENCLOSURES p. 22-25



RAILINGS **p. 26-29** 

4



GATES **p. 30-33** 

DECKING **p. 34-37** 



PERGOLAS **p. 38-41** 

## TABLE OF CONTENTS

6-7 Colors

- **8-11** Cladding + Soffits
- 12-15 Battens
- **16-21** Fencing + Screens
- 22-25 Enclosures
- 26-29 Railings

30-33 Gates
34-37 Decking
38-41 Pergolas
42 LEED Info
43 Warranty

**44-52** Profile Index



ONE OF THE LARGEST **SUBLIMATED WOODGRAIN** OFFERINGS IN THE INDUSTRY.

Knotwood combines the natural beauty and timeless appeal of wood with the capabilities of aluminum. All of our aluminum systems and products are available in our extensive range of powder coated and woodgrain colors.

KNOTWOOD

#### STANDARD COLORS These colors are regularly stocked and have shorter lead times.



#### SOLID





c