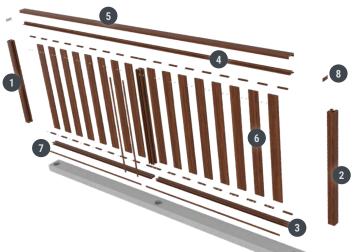

#### PROFILES

- 1. KESP2W6565 2-Way Post
  - KESP2C6565EF Corner Post
- 3. KESP1W6525 1-Way Post
- 4. KESBF Handrail Base

Finish Shown: Eastern Mahogany

- 5. KESBTFR Handrail (Rect.)
- 6. KES10016 4" Slat
- 7. KESINFS Small Infill
- 8. KAEC75RH-R Routed Cap (Rect.)