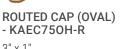

ROUTED CAP (RECTANGULAR) - KAEC75RH-R

3" x 1" 75mm x 25mm - KAEC750H-R 3" x 1"

75mm x 25mm

2-WAY POST - KESP2W6565\*

2 <sup>9</sup>/<sub>16</sub>" x 2 <sup>9</sup>/<sub>16</sub>" x 18' 6" 65mm x 65mm x 5650mm

#### PROFILES

- 1. KESP2W6565 2-Way Post
  - KESP2C6565EF Corner Post
- 3. KESP1W6525 1-Way Post
- 4. KESBF Handrail Base

Finish Shown: Eastern Mahogany

- 5. KESBTFR Handrail (Rect.)
- 6. KES10016 4" Slat
- 7. KESINFS Small Infill
- 8. KAEC75RH-R Routed Cap (Rect.)