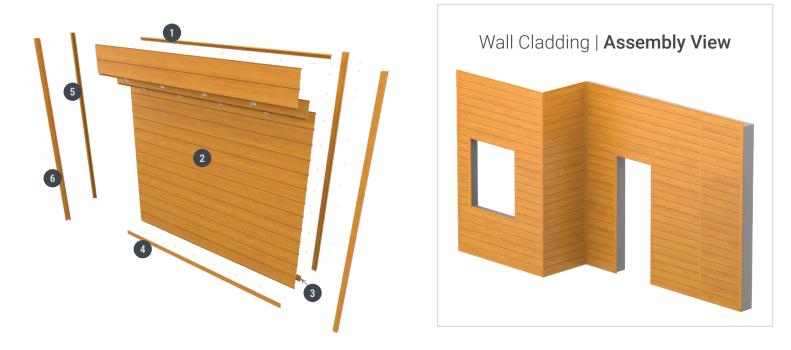

# Wall Cladding TOP DOWN INSTALLATION

#### PROFILES

- 1. KEDSTRADJ Starter
- 2. KEC150 6" Cladding
- 3. KECFBF Flashing Base
- 4. KECFTTLM Top Clip Large
- 5. KECIECF Corner Clip Female
- 6. KECIECLM Corner Clip Male
- 7. KAOCC45 Cladding Clip

Finish Shown: Tassie Oak