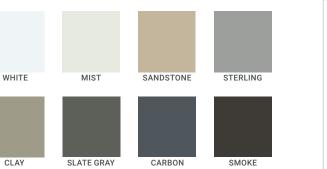

#### STANDARD COLORS These colors are regularly stocked and have shorter lead times.

SOLID

ADMIRAL BLUE

Due to possible batch variations like natural wood, Knotwood will supply all materials for an order from the same batch. We recommend you ensure that there are sufficient materials from the same batch to complete your job, as there are no guarantees that extra product of the same batch (color and shade) can be supplied at a later date.

Color availability and selection are subject to