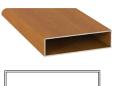

## CLADDING + **SOFFIT**

Knotwood cladding is as beautiful as it is versatile. Our cladding is designed for both internal and external use. Horizontal and vertical applications, combined with our wide range of colors, offer true architectural freedom. Interlocking systems with a top-down installation option simplifies maintenance and repairs. Covered by a limited lifetime warranty and requiring virtually no maintenance, Knotwood provides the benefits of wood without the costly drawbacks.

#### **BOARD SIZES**

- 18' 6" lengths
- 4", 6" and 8" widths

## CLADDING + SOFFIT **PROFILES**

6" CLADDING - KEC150

6" x ⁵⁄₅" x 18' 6" 150mm x 16mm x 5650mm

**CORNER CLIP MALE -KECIECLM** 2" x 2" x 18' 6" 50mm x 50mm x 5650mm

6" SELF-MATING SLAT -KESM15016

6" x %" x 18' 6 150mm x 16mm x 5650mm