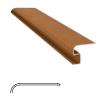

## CLADDING + SOFFIT **PROFILES**

6" CLADDING - KEC150

6" x ⁵⁄₅" x 18' 6" 150mm x 16mm x 5650mm

**CORNER CLIP MALE -KECIECLM** 2" x 2" x 18' 6" 50mm x 50mm x 5650mm

6" SELF-MATING SLAT -KESM15016

6" x %" x 18' 6 150mm x 16mm x 5650mm

### PROFILE INDEX

| Cladding + Soffits  |                            |   |                                               | PART NUMBER | DIMENSIONS (in)                                                            | DIMENSIONS (mm)       | STANDARD PROFILE |
|---------------------|----------------------------|---|-----------------------------------------------|-------------|----------------------------------------------------------------------------|-----------------------|------------------|
|                     | 8"                         |   | 1 <u>. 1</u> .                                | KEC200      | 8" x <sup>5</sup> /8" x 18' 6"                                             | 200mm x 16mm x 5650mm |                  |
| SDS                 | 6"                         |   | 1 <u>1                                   </u> | KEC150      | 6" x <sup>5</sup> / <sub>8</sub> " x 18' 6"                                | 150mm x 16mm x 5650mm | ~                |
| BOARDS              | 6" Vented                  |   | 1 <u>1 1</u>                                  | KECV150     | 6" x 5⁄8" x 18' 6"                                                         | 150mm x 16mm x 5650mm | ~                |
|                     | 4"                         |   | 1 <u>1                                   </u> | KEC100      | 4" x 5⁄8" x 18' 6"                                                         | 100mm x 16mm x 5650mm |                  |
| ATS.                | 6" Self-Mating Slat        |   | ·····                                         | KESM15016   | б" x <sup>5</sup> /в" x 18' б"                                             | 150mm x 16mm x 5650mm | ~                |
| POSTS + SLATS       | 4" Self-Mating Slat        |   | ()                                            | KESM10016   | 4" x 5⁄8" x 18' 6"                                                         | 100mm x 16mm x 5650mm |                  |
| Post                | 2.5" Self-Mating Slat      |   | ·11                                           | KESM6516*   | 2 <sup>9</sup> /16″ X <sup>5</sup> /8″ X 18′ 6″                            | 65mm x 16mm x 5650mm  |                  |
|                     | STARTER                    |   | <u>CL</u>                                     | KEDSTRADJ   | 1 <sup>5</sup> /8" x <sup>5</sup> /8" x 18' 6"                             | 42mm x 16mm x 5650mm  | ~                |
|                     | Flashing Base              |   | <u>[]</u>                                     | KECFBF      | 2 ³/4" x <sup>5</sup> /8" x 18' 6"                                         | 70mm x 16mm x 5650mm  | ~                |
| ES                  | Top Clip Large             |   | Π                                             | KECFTTLM    | 2 <sup>5</sup> /8" x <sup>5</sup> /8" x 18' 6"                             | 65mm x 16mm x 5650mm  | ~                |
| SSORI               | Corner Clip Male           |   | Ť                                             | KECIECLM    | 2" x 2" x 18' 6"                                                           | 50mm x 50mm x 5650mm  | ~                |
| ACCE                | Corner Clip Female         |   | 8                                             | KECIECF     | 1 <sup>3</sup> / <sub>4</sub> " x 1 <sup>3</sup> / <sub>4</sub> " x 18' 6" | 45mm x 45mm x 5650mm  | ~                |
| TRIMS + ACCESSORIES | Cladding Clip              |   | <u> </u>                                      | KAOCC45     | 1 3/4"                                                                     | 45mm                  | ~                |
| TR                  | Corner Clip 135 Deg Male   |   |                                               | KECIECLM135 | 4" x 5/8" x 18' 6"                                                         | 100mm x 16mm x 5650mm |                  |
|                     | Corner Clip 135 Deg Female |   | , U                                           | KECIECLF135 | 4" x <sup>5</sup> /8" x 18' 6"                                             | 100mm x 16mm x 5650mm |                  |
| JOINERS             | Top Joiner                 | T |                                               | КЕСТЈМ      | 2" x 5/8" x 18' 6"                                                         | 50mm x 16mm x 5650mm  | ~                |
| VIOC                | Bottom Joiner              |   |                                               | KECJBF      | 4" x 5/8" x 18' 6"                                                         | 100mm x 16mm x 5650mm | ~                |