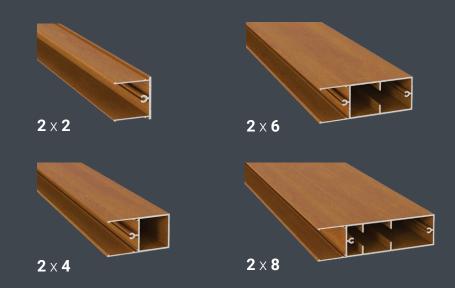

#### **BATTEN SIZES**

• 18' 6" lengths

| • 1" x 2" | • 2" x 2" |
|-----------|-----------|
| • 1" x 3" | • 2" x 4" |
| • 1" x 4" | • 2" x 6" |
| • 1" x 6" | • 2" x 8" |

#### **BATTEN SIZES**

- 18' 6" lengths
- 2" x 2"
- 2" x 4"
- 2" x 6"
- •2" x 8"