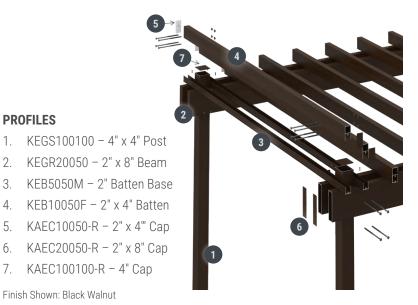

## PERGOLA SECTION

**PROFILES** 

3.

4

6.

Finish Shown: Black Walnut

PERGOLA - WESTERN RED CEDAR