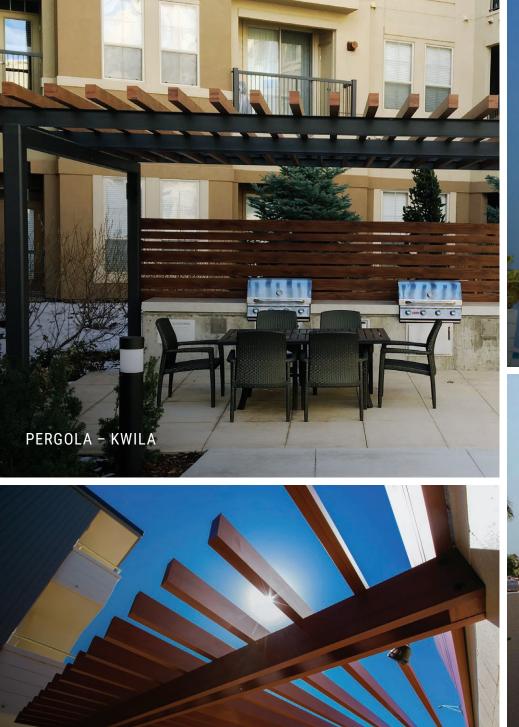

# PERGOLAS

Knotwood pergola systems are a tried-and-true way to create an outdoor oasis and complement any outdoor living space. Stylish, one-of-a-kind designs that are resilient and require little to no maintenance come together to create the perfect look. Pick from four different sizes and a wide selection of woodgrain, solid, and custom colors to build the pergola of your dreams.

#### **IDEAS FOR USE**

Some examples for uses of our pergola systems include gardens, patios, outdoor dining areas, seating areas, poolside, and much more.