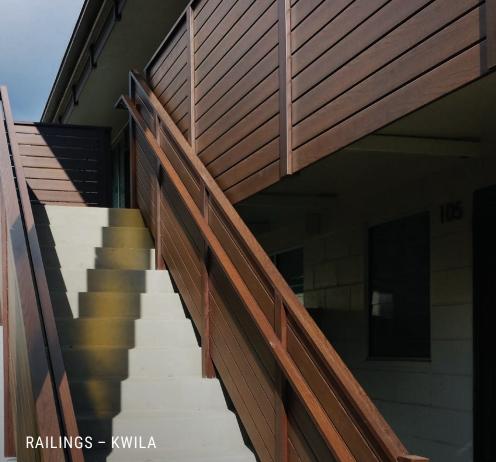

## RAILINGS

Use Knotwood to create unique, resilient, and strong railing systems for your projects. These railing systems add a level of safety and style to any property. The versatility of Knotwood allows you to create a railing system that is the perfect match for your project. Choose from our large selection of sublimated woodgrain, solid, or custom colors and use a variety of components to create something truly inspiring. The possibilities are endless.

#### **OUR STYLES**

Sleek designs are achievable with orientation options. Rectangular and oval railing are available with our systems. A variety of attachment methods are feasible with Knotwood railings.

### Safety is never compromised with Knotwood railings. Privacy, performance, and elegance are key elements of our proprietary systems.

Much like our other slat and channel designs, our railings function with a variety of attachments.