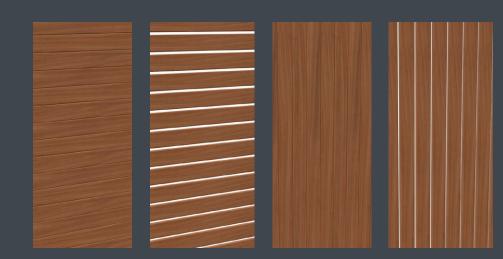

p>/<sub>4</sub>" x 1 <sup>1</sup>/<sub>4</sub>" x 18' 6" 30mm x 30mm x 5650mm



2" x 2" BATTEN CAP -KAEC5050-R

2" x 2" 50mm x 50mm





- KEBJ15050

2" x 6" x 18' 6" 50mm x 150mm x 5650mm NON-STANDARD



2" x 2 x 18' 6" 50mm x 50mm x 5650mm

2" BATTEN JOINER (45 DEG) - KEBJ45D



NON-STANDARD

2-WAY POST CAP -

KAEC6565-R\*









Fits 2.5" slat only

Fits 2.5" slat only



NON-STANDARD

## NON-STANDARD





50mm x 150mm

2.5" SELF-MATING

SLAT - KESM6516\*

2 <sup>9</sup>/<sub>16</sub>" x <sup>5</sup>/<sub>8</sub>" x 18' 6"

65mm x 16mm x 5650mm

## Knotwood fencing is both functional and beautiful. Design and resilience are a priority with our systems.

Customize your design options without sacrificing performance. Knotwood stands strong in any privacy level across many conditions.



#### HORIZONTAL HORIZONTAL FULL PRIVACY SPACING

L VERTICAL FULL PRIVACY

VERTICAL SPACING

#### Fencing HORIZONTAL

#### PROFILES

- 1. KES15016 6" Slat
- 2. KESP2W6565 2-Way Post
- 3. KESP1W6525 1-Way Post
- 4. KESINFS Small Infill
- 5. KAEC6565-R 2-Way Post Cap
- 6. KASP08 Spacers (8MM)

Finish Shown: Bush Cherry



FENCING - KWILA

#### FENCING - WESTERN RED CEDAR





Knotwood screens can be configured in a multitude of ways to provide **privacy, sound abatement, weather protection**, shade, and equipment concealment.



## Screen HORIZONTAL

# 1 KES6516 - 2.5" Slat 2 KESP3030 - 3030 U-Channel 3 KESINFS - Small Infill 4 KASP08 - Spacers (8MM) 5 KAEC3030-R - 3030 U-Channel End Cap

Finish Shown: White Ash



SCREEN - KWILA



## ENCLOSURES

Knotwood enclosure options fit any home or