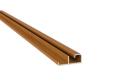

## CLADDING + SOFFIT **PROFILES**

6" CLADDING - KEC150

6" x ⁵⁄₅" x 18' 6" 150mm x 16mm x 5650mm

**CORNER CLIP MALE -KECIECLM** 2" x 2" x 18' 6" 50mm x 50mm x 5650mm

6" SELF-MATING SLAT -KESM15016

6" x %" x 18' 6 150mm x 16mm x 5650mm

### PROFILE INDEX

| Cladding + Soffits  |                            |   |                                               | PART NUMBER | DIMENSIONS (in)                                                            | DIMENSIONS (mm)       | STANDARD PROFILE |
|---------------------|----------------------------|---|-----------------------------------------------|-------------|----------------------------------------------------------------------------|-----------------------|------------------|
|                     | 8"                         |   | 1 <u>. 1</u> .                                | KEC200      | 8" x <sup>5</sup> /8" x 18' 6"                                             | 200mm x 16mm x 5650mm |                  |
| SDS                 | 6"                         |   | 1 <u>1                                   </u> | KEC150      | 6" x <sup>5</sup> / <sub>8</sub> " x 18' 6"                                | 150mm x 16mm x 5650mm | ~                |
| BOARDS              | 6" Vented                  |   | 1 <u>1 1</u>                                  | KECV150     | 6" x 5⁄8" x 18' 6"                                                         | 150mm x 16mm x 5650mm | ~                |
|                     | 4"                         |   | 1 <u>1                                   </u> | KEC100      | 4" x 5⁄8" x 18' 6"                                                         | 100mm x 16mm x 5650mm |                  |
| ATS.                | 6" Self-Mating Slat        |   | ·····                                         | KESM15016   | б" x <sup>5</sup> /в" x 18' б"                                             | 150mm x 16mm x 5650mm | ~                |
| POSTS + SLATS       | 4" Self-Mating Slat        |   | ()                                            | KESM10016   | 4" x 5⁄8" x 18' 6"                                                         | 100mm x 16mm x 5650mm |                  |
| Post                | 2.5" Self-Mating Slat      |   | ·11                                           | KESM6516*   | 2 <sup>9</sup> /16″ X <sup>5</sup> /8″ X 18′ 6″                            | 65mm x 16mm x 5650mm  |                  |
|                     | STARTER                    |   | <u>CL</u>                                     | KEDSTRADJ   | 1 <sup>5</sup> /8" x <sup>5</sup> /8" x 18' 6"                             | 42mm x 16mm x 5650mm  | ~                |
|                     | Flashing Base              |   | <u>[]</u>                                     | KECFBF      | 2 ³/4" x <sup>5</sup> /8" x 18' 6"                                         | 70mm x 16mm x 5650mm  | ~                |
| ES                  | Top Clip Large             |   | Π                                             | KECFTTLM    | 2 <sup>5</sup> /8" x <sup>5</sup> /8" x 18' 6"                             | 65mm x 16mm x 5650mm  | ~                |
| SSORI               | Corner Clip Male           |   | Ť                                             | KECIECLM    | 2" x 2" x 18' 6"                                                           | 50mm x 50mm x 5650mm  | ~                |
| ACCE                | Corner Clip Female         |   | 8                                             | KECIECF     | 1 <sup>3</sup> / <sub>4</sub> " x 1 <sup>3</sup> / <sub>4</sub> " x 18' 6" | 45mm x 45mm x 5650mm  | ~                |
| TRIMS + ACCESSORIES | Cladding Clip              |   | <u> </u>                                      | KAOCC45     | 1 3/4"                                                                     | 45mm                  | ~                |
| TR                  | Corner Clip 135 Deg Male   |   |                                               | KECIECLM135 | 4" x 5/8" x 18' 6"                                                         | 100mm x 16mm x 5650mm |                  |
|                     | Corner Clip 135 Deg Female |   | , U                                           | KECIECLF135 | 4" x <sup>5</sup> /8" x 18' 6"                                             | 100mm x 16mm x 5650mm |                  |
| JOINERS             | Top Joiner                 | T |                                               | КЕСТЈМ      | 2" x 5/8" x 18' 6"                                                         | 50mm x 16mm x 5650mm  | ~                |
| VIOC                | Bottom Joiner              |   |                                               | KECJBF      | 4" x 5/8" x 18' 6"                                                         | 100mm x 16mm x 5650mm | ~                |