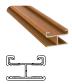

#### **FINISHING TRIMS**

Knotwood cladding systems offer a variety of 2-piece finishing trims to suit any condition. Easily trim doors, windows, corners and more. See the installation guide or visit our website for more information.

## CLADDING + SOFFIT **PROFILES**

6" CLADDING - KEC150

6" x ⁵⁄₅" x 18' 6" 150mm x 16mm x 5650mm

**CORNER CLIP MALE -KECIECLM** 2" x 2" x 18' 6" 50mm x 50mm x 5650mm

6" SELF-MATING SLAT -KESM15016

6" x %" x 18' 6 150mm x 16mm x 5650mm