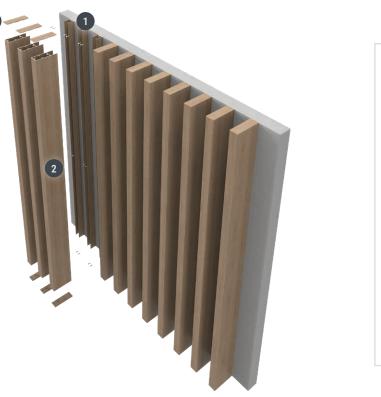

# Wall Cladding TOP DOWN INSTALLATION

#### PROFILES

- 1. KEDSTRADJ Starter
- 2. KEC150 6" Cladding
- 3. KECFBF Flashing Base
- 4. KECFTTLM Top Clip Large
- 5. KECIECF Corner Clip Female
- 6. KECIECLM Corner Clip Male
- 7. KAOCC45 Cladding Clip

Finish Shown: Tassie Oak