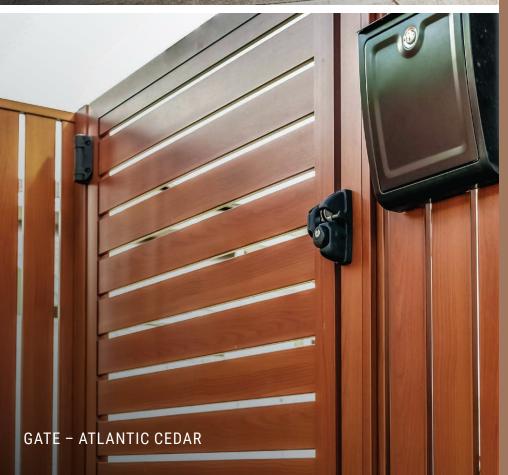

## GATES

Knotwood gate systems offer the winning combination of strength, low maintenance, and a wide range of styles. This makes them the perfect addition to any project that desires a stylish, high-quality look. Like all our systems, they are made of highly durable aluminum and designed to look like real wood, giving you the beauty of timber without the upkeep. Our gates are also stronger than the average gate and take much less to maintain, meaning they will far outlast traditional wood with minimal manual input.

#### THE ACCESSORIES

Detailing is incredible with a variety of end caps, spacers and infill. Knotwood gates also boast specialized hardware and gate track.