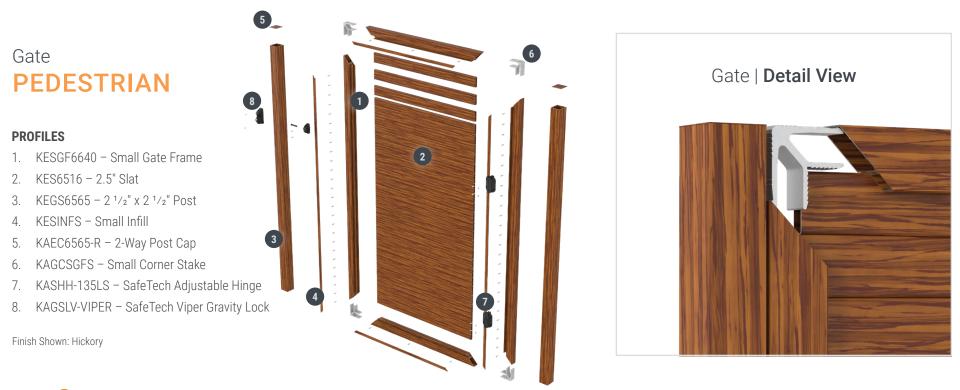

## GATE **PROFILES**

6" SLAT - KES15016

6" x <sup>5</sup>/8" x 18' 6" 150mm x 16mm x 5650mm

4" SLAT - KES10016

4" x <sup>5</sup>/<sub>8</sub>" x 18' 6 100mm x 16mm x 5650mm

2 <sup>9</sup>/<sub>16</sub>" x <sup>5</sup>/<sub>8</sub>" x 18' 6" 65mm x 16mm x 5650mm

1.5" SLAT - KES3816

1<sup>1</sup>/<sub>2</sub>" x <sup>5</sup>/<sub>8</sub>" x 18' 6" 38mm x 16mm x 5650mm

LARGE GATE FRAME -**KESGF10050** 

4" x 2" x 18' 6" 100mm x 50mm x 5650mm

2-WAY POST - KESP2W6565\*

2 <sup>9</sup>/<sub>16</sub>" x 2 <sup>9</sup>/<sub>16</sub>" x 18' 6"

65mm x 65mm x 5650mm

SLIDING GATE PACK KAGSGP

SAFETECH HD ADJUSTABLE GATE HINGE (PAIR)

BLACK - KASHH-135LS

SAFETECH ADJUSTABLE TENSION GATE HINGE (PAIR) BLACK - KASHG-90

SAFETECH VIPER GRAVITY LOCK **BLACK - KAGSLV-VIPER** 

SPACER - 100 PACK 8MM - KASP08 16MM - KASP16 24MM - KASP24

KNOTWOOD.COM

31

ЛП

KESP1W6525\*

2 <sup>9</sup>/<sub>16</sub>" x 1" x 18' 6"

4" END CAP -

4" x 4" x 18' 6"

KAEC100100-R

100mm x 100mm x 5650mm

SMALL GATE FRAME -KESGF6640

2<sup>1</sup>/<sub>2</sub>" x 1<sup>1</sup>/<sub>2</sub>" x 18' 6" 66mm x 40mm x 5650mm

1-WAY POST/TOP RAIL -

65mm x 25mm x 5650mm

卍

**CORNER POST -**

KESP2C6565EF\*

2 <sup>9</sup>/<sub>16</sub>" x 2 <sup>9</sup>/<sub>16</sub>" x 18' 6"

2-WAY POST CAP -

KAEC6565-R\*

2 <sup>9</sup>/16" X 2 <sup>9</sup>/16"

65mm x 65mm

65mm x 65mm x 5650mm

2-WAY GATE CONNECTOR POST - KESP2W5030 2<sup>1</sup>/<sub>2</sub>" x 1<sup>1</sup>/<sub>2</sub>" x 18' 6" 66mm x 44mm x 5650mm

LARGE CORNER

5" x 5" x 2 <sup>1</sup>/<sub>2</sub>"

STAKE - KAGCSFL

127mm x 127mm x 64mm

2 1/2" x 2 1/2 POST -**KEGS6565\*** 2<sup>9</sup>/<sub>16</sub>" x 2<sup>9</sup>/<sub>16</sub>" x 18' 6"

65mm x 65mm x 5650mm

LARGE INFILL - KESINFL

<sup>1</sup>/<sub>4</sub>" x 1 <sup>1</sup>/<sub>2</sub>" x 18' 6" 38mm x 6mm x 5650mm

SMALL CORNER **STAKE - KAGCSFS** 

3<sup>3</sup>/<sub>8</sub>" x 3<sup>3</sup>/<sub>8</sub>" x 1<sup>11</sup>/<sub>16</sub>" 86mm x 86mm x 43mm

SLIDING GATE TRACK -

100mm x 20mm x 5650mm

Н

**SMALL INFILL - KESINFS** 

<sup>1</sup>/<sub>4</sub>" x <sup>3</sup>/<sub>4</sub>" x 18' 6" 20mm x 6mm x 5650mm

3030 U-CHANNEL -**KESP3030** 1 <sup>1</sup>/<sub>4</sub>" x 1 <sup>1</sup>/<sub>4</sub>" x 18' 6" 30mm x 30mm x 5650mm

KESGT80

4" x <sup>3</sup>/<sub>4</sub>" x 18' 6"

Let your imagination be your guide with Knotwood gates. Slats can be fitted in any orientation for a specific aesthetic.

Large and small gate frames are a testament to both performance and design flexibility.