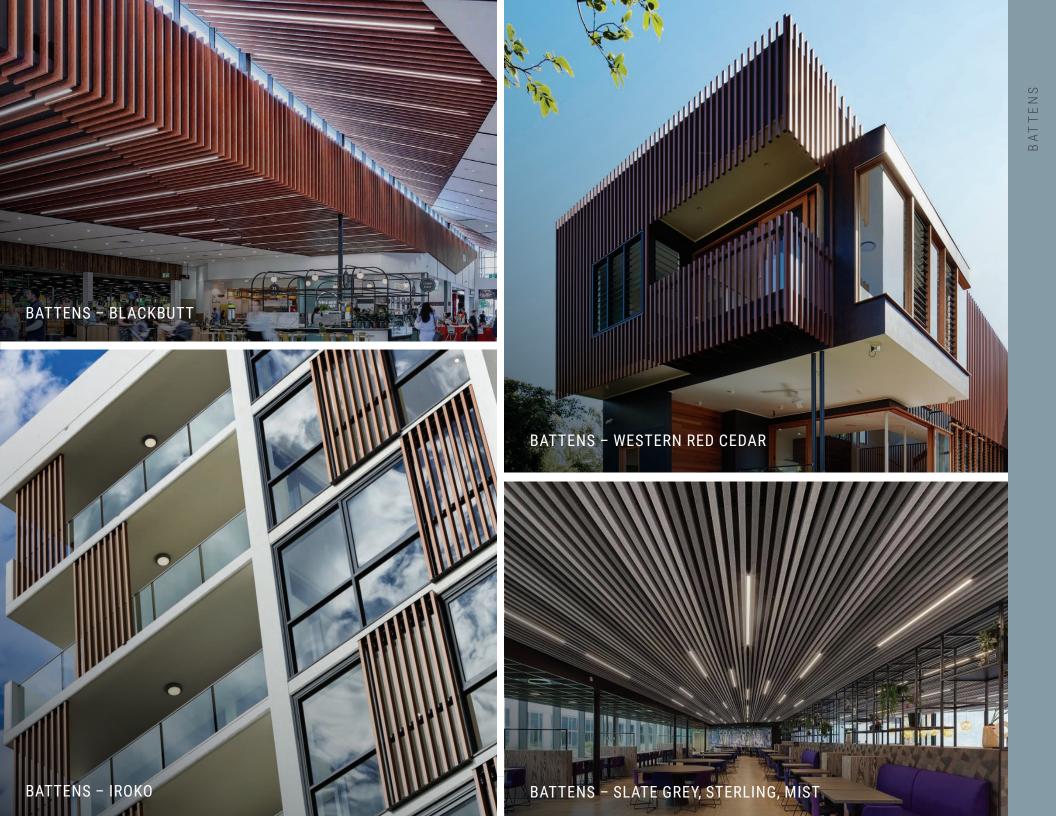

## BATTENS

Knotwood Battens are an ingenious system that allows for creative and innovative designs. Express your style with a decorative feature wall or trellis using our 2-piece batten system. Our internal fastening conceals all unsightly bolts and allows for a smooth, clean finished product. Backed by over 50 years of experience, the Knotwood batten system is designed for easy installation and near zero maintenance.

#### **OUR LOOKS**

Mix and match lengths to create unique designs, or choose to stay with one size and length for a more uniform look. Dimensional designs are simple with our profile options. Visit our website for more information regarding our batten system.

#### **IDEAS FOR USE**

Some examples for uses of our batten system include pergola lattice, shade elements, awnings, screening and more.