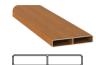

## CLADDING + SOFFIT **PROFILES**

6" CLADDING - KEC150

6" x ⁵⁄₅" x 18' 6" 150mm x 16mm x 5650mm

**CORNER CLIP MALE -KECIECLM** 2" x 2" x 18' 6" 50mm x 50mm x 5650mm

6" SELF-MATING SLAT -KESM15016

6" x %" x 18' 6 150mm x 16mm x 5650mm