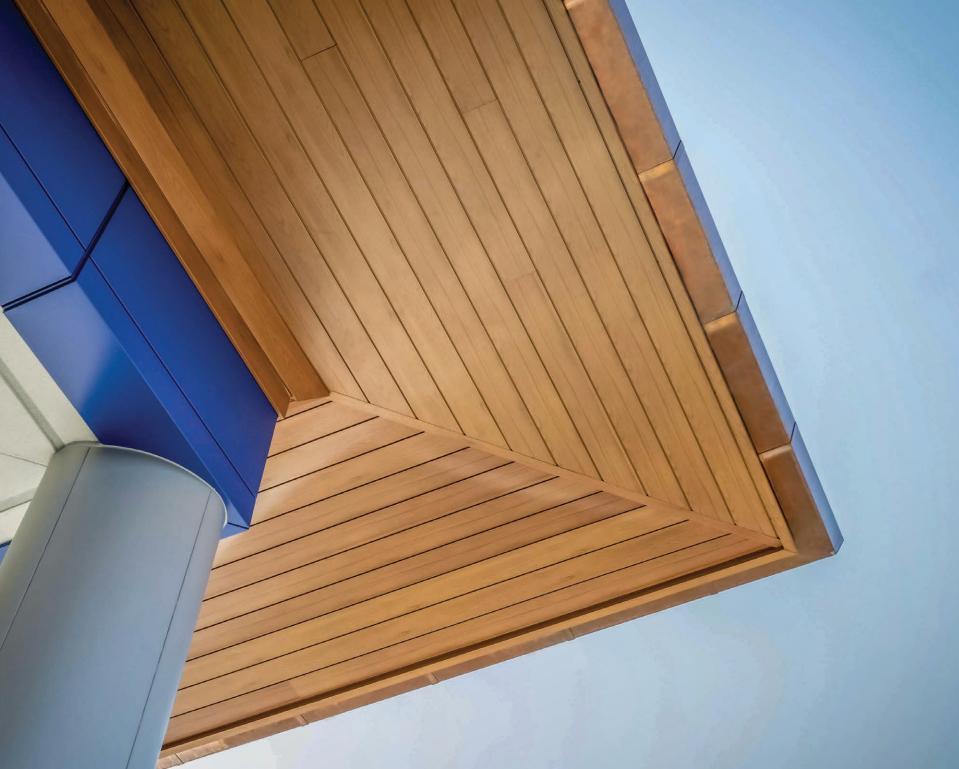

## CLADDING + **SOFFIT**

Knotwood cladding is as beautiful as it is versatile. Our cladding is designed for both internal and external use. Horizontal and vertical applications, combined with our wide range of colors, offer true architectural freedom. Interlocking systems with a top-down installation option simplifies maintenance and repairs. Covered by a limited lifetime warranty and requiring virtually no maintenance, Knotwood provides the benefits of wood without the costly drawbacks.

Finish Shown: Tassie Oak

#### SOFFITS – IROKO, TEAK BROWN, KWILA