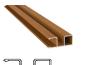

## CLADDING + SOFFIT **PROFILES**

6" CLADDING - KEC150

6" x ⁵⁄₅" x 18' 6" 150mm x 16mm x 5650mm

**CORNER CLIP MALE -KECIECLM** 2" x 2" x 18' 6" 50mm x 50mm x 5650mm

6" SELF-MATING SLAT -KESM15016

6" x %" x 18' 6 150mm x 16mm x 5650mm

CORNER CLIP 135 DEG MALE - KECIECLM135

4" x 5/8" x 18' 6" 100mm x 16mm x 5650mm **NON-STANDARD** 

**6" VENTED CLADDING -KECV150** 6" x <sup>5</sup>/s" x 18' 6" 150mm x 16mm x 5650mm

CORNER CLIP FEMALE -KECIECF

1 ³/4" x 1 ³/4" x 18' 6" 45mm x 45mm x 5650mm

8" CLADDING - KEC200

8" x <sup>5</sup>/8" x 18' 6" 200mm x 16mm x 5650mm **NON-STANDARD** 

CORNER CLIP 135 DEG FEMALE - KECIECLF135

STARTER - KEDSTRADJ

1 ⁵⁄ଃ" x ⁵⁄ଃ" x 18' 6" 42mm x 16mm x 5650mm

TOP JOINER - KECTJM

2" x ⁵⁄ଃ" x 18' 6" 50mm x 16mm x 5650mm

. г т

**4" CLADDING -KEC100** 4" x <sup>5</sup>/8" x 18' 6" 100mm x 16mm x 5650mm

FLASHING BASE - KECFBF

2 ³/4" x <sup>5</sup>/8" x 18' 6" 70mm x 16mm x 5650mm

BOTTOM JOINER - KECJBF

4" x ⁵⁄₅" x 18' 6" 100mm x 16mm x 5650mm

· · · · · · · · · · ·

**4" SELF-MATING SLAT -KESM10016** 4" x <sup>5</sup>/8" x 18' 6" 100mm x 16mm x 5650mm NON-STANDARD

**TOP CLIP LARGE - KECFTTLM** 

2 <sup>5</sup>/8" x <sup>5</sup>/8" x 18' 6" 65mm x 16mm x 5650mm

**CLADDING CLIP - KAOCC45** 

Bag of 100 1 <sup>3</sup>/<sub>4</sub>" | 45mm

· · · · · ·

2.5" SELF-MATING SLAT -KESM6516\*

2 ⁰/₁₅″ x ⁵⁄₅″ x 18' 6″ 65mm x 16mm x 5650mm