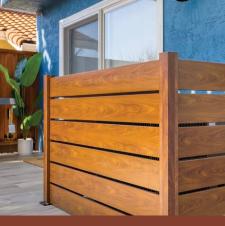

Finish Shown: Tassie Oak

# Wall Cladding TOP DOWN INSTALLATION

#### PROFILES

- 1. KEDSTRADJ Starter
- 2. KEC150 6" Cladding
- 3. KECFBF Flashing Base
- 4. KECFTTLM Top Clip Large
- 5. KECIECF Corner Clip Female
- 6. KECIECLM Corner Clip Male
- 7. KAOCC45 Cladding Clip