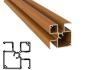

## CLADDING + SOFFIT **PROFILES**

6" CLADDING - KEC150

6" x ⁵⁄₅" x 18' 6" 150mm x 16mm x 5650mm

**CORNER CLIP MALE -KECIECLM** 2" x 2" x 18' 6" 50mm x 50mm x 5650mm

6" SELF-MATING SLAT -KESM15016

6" x %" x 18' 6 150mm x 16mm x 5650mm

CORNER CLIP 135 DEG MALE - KECIECLM135

4" x 5/8" x 18' 6" 100mm x 16mm x 5650mm **NON-STANDARD** 

**6" VENTED CLADDING -KECV150** 6" x <sup>5</sup>/s" x 18' 6" 150mm x 16mm x 5650mm

CORNER CLIP FEMALE -KECIECF

1 ³/4" x 1 ³/4" x 18' 6" 45mm x 45mm x 5650mm

8" CLADDING - KEC200

8" x <sup>5</sup>/8" x 18' 6" 200mm x 16mm x 5650mm **NON-STANDARD** 

CORNER CLIP 135 DEG FEMALE - KECIECLF135

STARTER - KEDSTRADJ

1 ⁵⁄ଃ" x ⁵⁄ଃ" x 18' 6" 42mm x 16mm x 5650mm

TOP JOINER - KECTJM

2" x ⁵⁄ଃ" x 18' 6" 50mm x 16mm x 5650mm

. г т

**4" CLADDING -KEC100** 4" x <sup>5</sup>/8" x 18' 6" 100mm x 16mm x 5650mm

FLASHING BASE - KECFBF

2 ³/4" x <sup>5</sup>/8" x 18' 6" 70mm x 16mm x 5650mm

BOTTOM JOINER - KECJBF

4" x ⁵⁄₅" x 18' 6" 100mm x 16mm x 5650mm

· · · · · · · · · · ·

**4" SELF-MATING SLAT -KESM10016** 4" x <sup>5</sup>/8" x 18' 6" 100mm x 16mm x 5650mm NON-STANDARD

**TOP CLIP LARGE - KECFTTLM** 

2 <sup>5</sup>/8" x <sup>5</sup>/8" x 18' 6" 65mm x 16mm x 5650mm

**CLADDING CLIP - KAOCC45** 

Bag of 100 1 <sup>3</sup>/<sub>4</sub>" | 45mm

· · · · · ·

2.5" SELF-MATING SLAT -KESM6516\*

2 ⁰/₁₅″ x ⁵⁄₅″ x 18' 6″ 65mm x 16mm x 5650mm