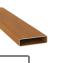

TOP JOINER - KECTJM

2" x ⁵⁄ଃ" x 18' 6" 50mm x 16mm x 5650mm

. г т

**4" CLADDING -KEC100** 4" x <sup>5</sup>/8" x 18' 6" 100mm x 16mm x 5650mm

FLASHING BASE - KECFBF

2 ³/4" x <sup>5</sup>/8" x 18' 6" 70mm x 16mm x 5650mm