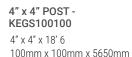

3<sup>3</sup>/8" x 3<sup>3</sup>/8" x 1<sup>11</sup>/16" 86mm x 86mm x 43mm

4" x 4" POST - KEGS100100

4" x 4" x 18' 6" 100mm x 100mm x 5650mm

2-WAY GATE CONNECTOR POST - KESP2W5030

2<sup>1</sup>/<sub>2</sub>" x 1<sup>1</sup>/<sub>2</sub>" x 18' 6" 66mm x 44mm x 5650mm

2" x 8" x 18' 6"

**2" x 6" BATTEN CAP -KAEC15050-R** 2" x 6" x 18' 6" 150mm x 50mm x 5650mm

**2" x 4" BATTEN - KEB10050F** 2" x 4" x 18' 6" 100mm x 50mm x 5650mm

**4" x 4" POST - KEGS100100** 4" x 4" x 18' 6" 100mm x 100mm x 5650mm