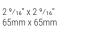

2" x 8" x 18' 6" 50mm x 200mm x 5650mm

NON-STANDARD

2" x 2" BATTEN -**KEB5050F** 2" x 2" x 18' 6" 50mm x 50mm x 5650mm

2" x 2" BATTEN CAP -KAEC5050-R

2" x 2" 50mm x 50mm

1" BATTEN BASE -**KEB5025M** 

1" x 2" x 18' 6" 22mm x 48mm x 5650mm NON-STANDARD