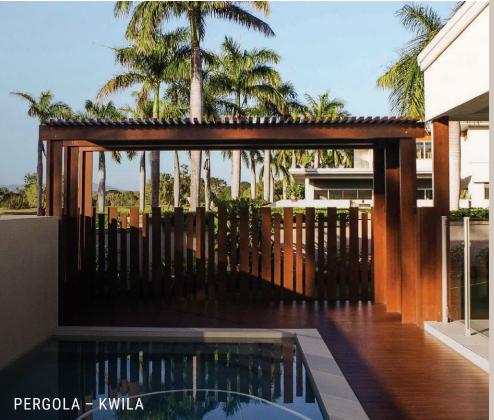

# PERGOLAS

Knotwood pergola systems are a tried-and-true way to create an outdoor oasis and complement any outdoor living space. Stylish, one-of-a-kind designs that are resilient and require little to no maintenance come together to create the perfect look. Pick from four different sizes and a wide selection of woodgrain, solid, and custom colors to build the pergola of your dreams.

## PERGOLA SECTION

**PROFILES** 

3.

4

6.

Finish Shown: Black Walnut

PERGOLA - WESTERN RED CEDAR