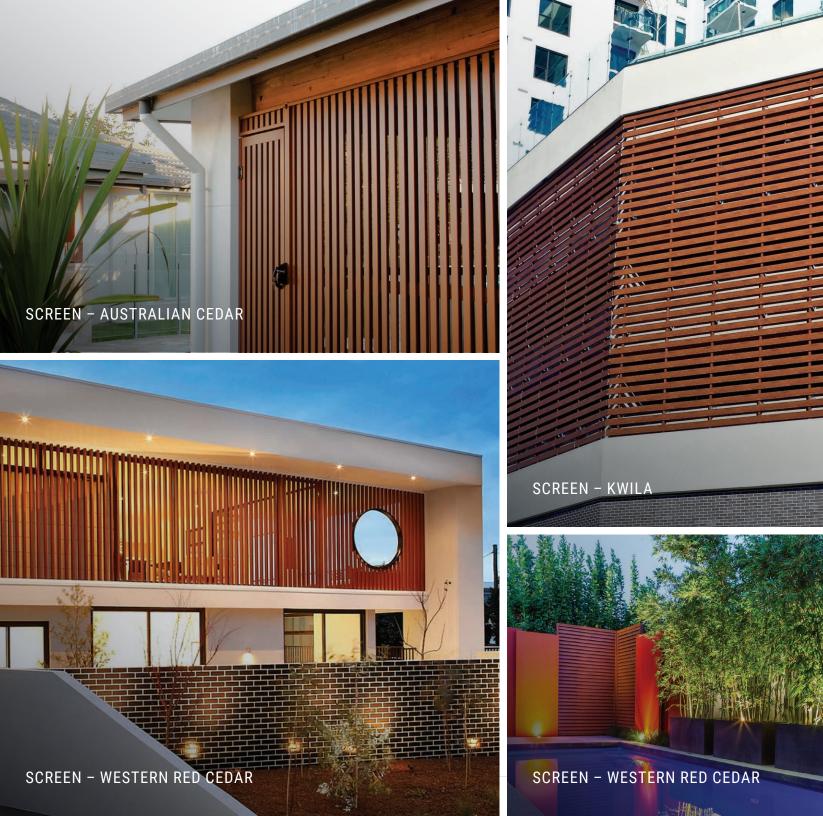

# FENCING + **SCREENS**

Knotwood fencing and screening systems are stylish, durable, and low maintenance. Bring your vision to life using a variety of slat sizes, channels and post options. Enjoy peace of mind with full privacy, or a nice breeze with modular spacing features. Built to stand the test of time, your Knotwood fence will look great for years to come.

#### SLAT SIZES

• 1 1/2", 2 1/2", 4" and 6" widths • 5/8" thickness

Mix and match sizes or keep it traditional with one. There are a variety of channels and posts at your disposal.

#### **POSTS + CHANNELS**

Our posts utilize an integrated channel system to suit an array of Knotwood slat sizes. Installation is streamlined with our universal slat channels. Concealed fastening provides a finished carpentry look.

#### **OUR ACCESSORIES**

Detailing is incredible with a variety of end caps, spacers, and infill.

#### PROFILES

- 1. KES15016 6" Slat
- 2. KESP2W6565 2-Way Post
- 3. KESP1W6525 1-Way Post
- 4. KESINFS Small Infill
- 5. KAEC6565-R 2-Way Post Cap
- 6. KASP08 Spacers (8MM)

Finish Shown: Bush Cherry

FENCING - KWILA