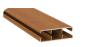

## CLADDING + SOFFIT **PROFILES**

6" CLADDING - KEC150

6" x ⁵⁄₅" x 18' 6" 150mm x 16mm x 5650mm

**CORNER CLIP MALE -KECIECLM** 2" x 2" x 18' 6" 50mm x 50mm x 5650mm

6" SELF-MATING SLAT -KESM15016

6" x %" x 18' 6 150mm x 16mm x 5650mm

CORNER CLIP 135 DEG MALE - KECIECLM135

4" x 5/8" x 18' 6" 100mm x 16mm x 5650mm **NON-STANDARD** 

**6" VENTED CLADDING -KECV150** 6" x <sup>5</sup>/s" x 18' 6" 150mm x 16mm x 5650mm

CORNER CLIP FEMALE -KECIECF