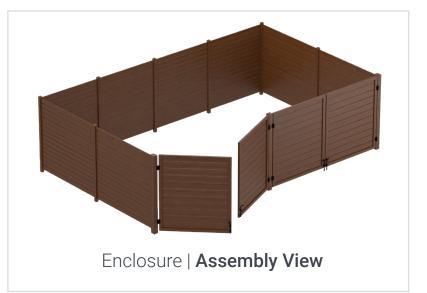

## ENCLOSURES

Knotwood enclosure options fit any home or business's aesthetic and functional needs. Ideal for enclosing utility units or trash collection areas in style. Available in woodgrain, solid, and custom colors, our slats are non-combustible, corrosion resistant, impervious to insect damage, and 100% recyclable. Knotwood aluminum slats are sustainable and made to stand the test of time while keeping your enclosed area looking clean.

#### **POSTS + CHANNELS**

Our posts utilize an integrated channel system to suit an array of Knotwood slat sizes. Hide utilities, AC, pool equipment and/or waste with customized enclosures. Concealed fastening provides a finished carpentry look.

#### **OUR STYLES**

Detailing is incredible with a variety of end caps, spacers and infill.

ENCLOSURE – KWILA Designed and installed by vision to completion