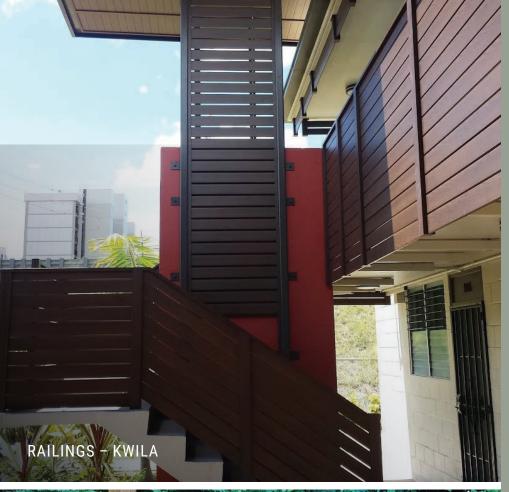

## RAILINGS

Use Knotwood to create unique, resilient, and strong railing systems for your projects. These railing systems add a level of safety and style to any property. The versatility of Knotwood allows you to create a railing system that is the perfect match for your project. Choose from our large selection of sublimated woodgrain, solid, or custom colors and use a variety of components to create something truly inspiring. The possibilities are endless.

#### **OUR STYLES**

Sleek designs are achievable with orientation options. Rectangular and oval railing are available with our systems. A variety of attachment methods are feasible with Knotwood railings.

### Safety is never compromised with Knotwood railings. Privacy, performance, and elegance are key elements of our proprietary systems.

Much like our other slat and channel designs, our railings function with a variety of attachments.