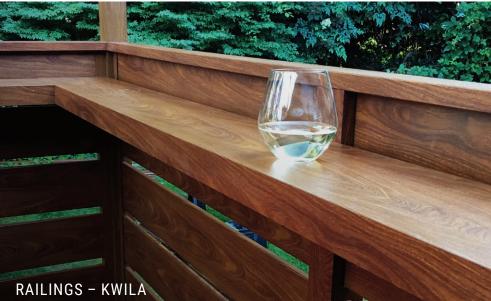

## RAILINGS

Use Knotwood to create unique, resilient, and strong railing systems for your projects. These railing systems add a level of safety and style to any property. The versatility of Knotwood allows you to create a railing system that is the perfect match for your project. Choose from our large selection of sublimated woodgrain, solid, or custom colors and use a variety of components to create something truly inspiring. The possibilities are endless.

#### POSTS + RAILING

Our posts and railing utilize an integrated channel system to suit an array of Knotwood slat sizes. Concealed fastening provides a finished carpentry look.

#### **OUR STYLES**

Sleek designs are achievable with orientation options. Rectangular and oval railing are available with our systems. A variety of attachment methods are feasible with Knotwood railings.