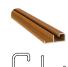

## CLADDING + SOFFIT **PROFILES**

6" CLADDING - KEC150

6" x ⁵⁄₅" x 18' 6" 150mm x 16mm x 5650mm

**CORNER CLIP MALE -KECIECLM** 2" x 2" x 18' 6" 50mm x 50mm x 5650mm

6" SELF-MATING SLAT -KESM15016

6" x %" x 18' 6 150mm x 16mm x 5650mm

CORNER CLIP 135 DEG MALE - KECIECLM135

4" x 5/8" x 18' 6" 100mm x 16mm x 5650mm **NON-STANDARD** 

**6" VENTED CLADDING -KECV150** 6" x <sup>5</sup>/s" x 18' 6" 150mm x 16mm x 5650mm

CORNER CLIP FEMALE -KECIECF

1 ³/4" x 1 ³/4" x 18' 6" 45mm x 45mm x 5650mm

8" CLADDING - KEC200

8" x <sup>5</sup>/8" x 18' 6" 200mm x 16mm x 5650mm **NON-STANDARD** 

CORNER CLIP 135 DEG FEMALE - KECIECLF135

STARTER - KEDSTRADJ

1 ⁵⁄ଃ" x ⁵⁄ଃ" x 18' 6" 42mm x 16mm x 5650mm

TOP JOINER - KECTJM

2" x ⁵⁄ଃ" x 18' 6" 50mm x 16mm x 5650mm

. г т

**4" CLADDING -KEC100** 4" x <sup>5</sup>/8" x 18' 6" 100mm x 16mm x 5650mm

FLASHING BASE - KECFBF

2 ³/4" x <sup>5</sup>/8" x 18' 6" 70mm x 16mm x 5650mm

BOTTOM JOINER - KECJBF

4" x ⁵⁄₅" x 18' 6" 100mm x 16mm x 5650mm

· · · · · · · · · · ·

**4" SELF-MATING SLAT -KESM10016** 4" x <sup>5</sup>/8" x 18' 6" 100mm x 16mm x 5650mm NON-STANDARD

**TOP CLIP LARGE - KECFTTLM** 

2 <sup>5</sup>/8" x <sup>5</sup>/8" x 18' 6" 65mm x 16mm x 5650mm

**CLADDING CLIP - KAOCC45** 

Bag of 100 1 <sup>3</sup>/<sub>4</sub>" | 45mm

· · · · · ·

2.5" SELF-MATING SLAT -KESM6516\*

2 ⁰/₁₅″ x ⁵⁄₅″ x 18' 6″ 65mm x 16mm x 5650mm