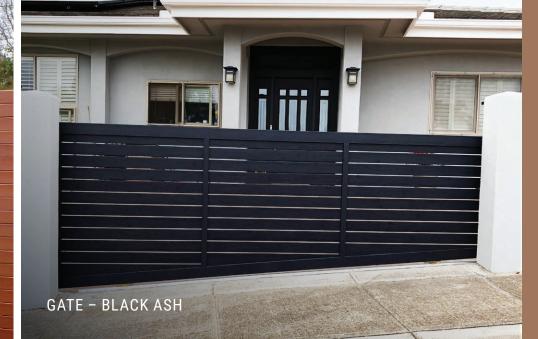

## GATES

Knotwood gate systems offer the winning combination of strength, low maintenance, and a wide range of styles. This makes them the perfect addition to any project that desires a stylish, high-quality look. Like all our systems, they are made of highly durable aluminum and designed to look like real wood, giving you the beauty of timber without the upkeep. Our gates are also stronger than the average gate and take much less to maintain, meaning they will far outlast traditional wood with minimal manual input.

#### OUR STYLES

Knotwood gates can be used in pedestrian and vehicular applications. Sliding and swinging options are both available.