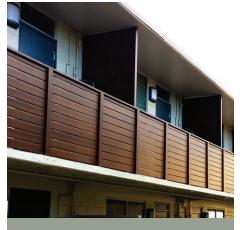

## CLADDING + **SOFFIT**

Knotwood cladding is as beautiful as it is versatile. Our cladding is designed for both internal and external use. Horizontal and vertical applications, combined with our wide range of colors, offer true architectural freedom. Interlocking systems with a top-down installation option simplifies maintenance and repairs. Covered by a limited lifetime warranty and requiring virtually no maintenance, Knotwood provides the benefits of wood without the costly drawbacks.