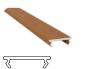

## RAILING **PROFILES**

6" SLAT - KES15016

6" x <sup>5</sup>/<sub>8</sub>" x 18' 6" 150mm x 16mm x 5650mm

4" SLAT - KES10016 4" x <sup>5</sup>/<sub>8</sub>" x 18' 6" 100mm x 16mm x 5650mm

2.5" SLAT - KES6516\*

HANDRAIL OVAL -**KESBTFO** 3" x 1 <sup>1</sup>/<sub>4</sub>" x 18' 6" 75mm x 30mm x 5650mm

**CORNER POST -**KESP2C6565EF\* 2 <sup>9</sup>/<sub>16</sub>" x 2 <sup>9</sup>/<sub>16</sub>" x 18' 6" 65mm x 65mm x 5650mm

2-WAY POST CAP -KAEC6565-R\*

2<sup>9</sup>/<sub>16</sub>" x 2<sup>9</sup>/<sub>16</sub>" 65mm x 65mm

HANDRAIL RECTANGULAR -KESBTFR 3" x 1 <sup>1</sup>/<sub>8</sub>" x 18' 6" 75mm x 30mm x 5650mm

3030 U-CHANNEL -**KESP3030** 1 <sup>1</sup>/<sub>4</sub>" x 1 <sup>1</sup>/<sub>4</sub>" x 18' 6" 30mm x 30mm x 5650mm