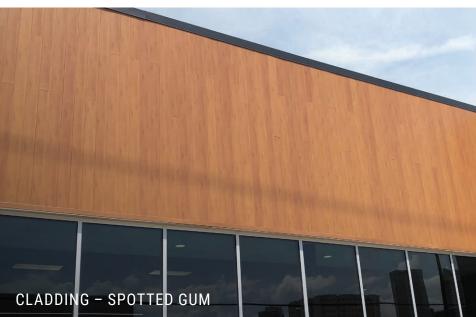

## CLADDING + **SOFFIT**

Knotwood cladding is as beautiful as it is versatile. Our cladding is designed for both internal and external use. Horizontal and vertical applications, combined with our wide range of colors, offer true architectural freedom. Interlocking systems with a top-down installation option simplifies maintenance and repairs. Covered by a limited lifetime warranty and requiring virtually no maintenance, Knotwood provides the benefits of wood without the costly drawbacks.

#### **OUR STYLES**

Knotwood cladding is perfect for classic or contemporary styles. Knotwood can perform in both horizontal and vertical applications. Also, with an adjustable reveal feature, styling is functional.

Finish Shown: Tassie Oak