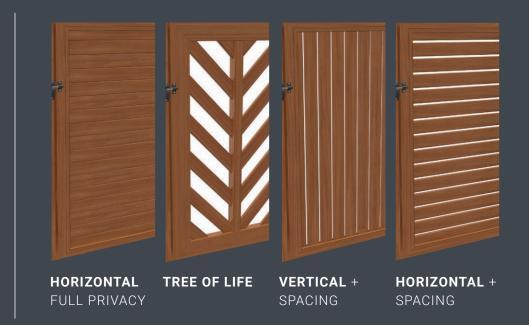

#### HORIZONTAL HORIZONTAL FULL PRIVACY SPACING

L VERTICAL FULL PRIVACY

VERTICAL SPACING

#### Fencing HORIZONTAL

#### PROFILES

- 1. KES15016 6" Slat
- 2. KESP2W6565 2-Way Post
- 3. KESP1W6525 1-Way Post
- 4. KESINFS Small Infill
- 5. KAEC6565-R 2-Way Post Cap
- 6. KASP08 Spacers (8MM)

Finish Shown: Bush Cherry

FENCING - KWILA