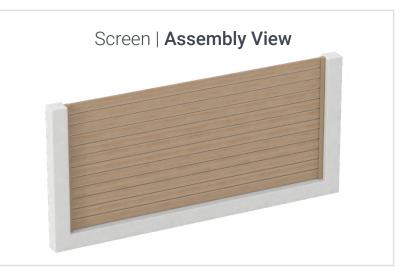

# 1 KES6516 - 2.5" Slat 2 KESP3030 - 3030 U-Channel 3 KESINFS - Small Infill 4 KASP08 - Spacers (8MM) 5 KAEC3030-R - 3030 U-Channel End Cap

Finish Shown: White Ash

SCREEN - KWILA