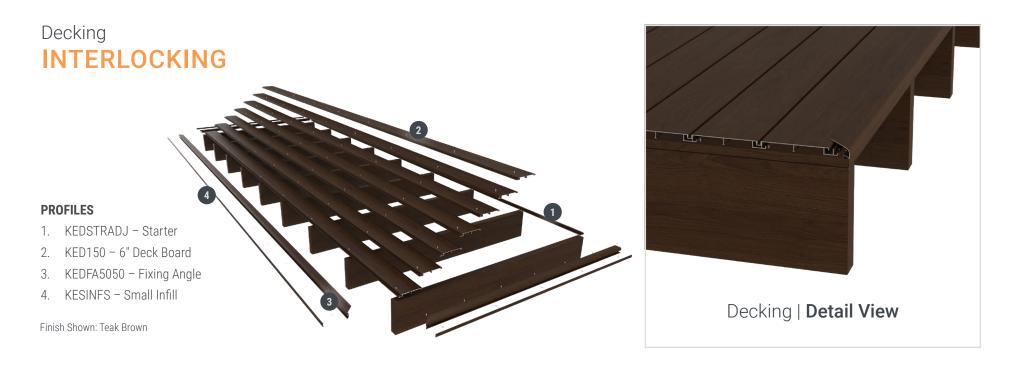

## DECKING **PROFILES**

**6" DECK BOARD - KED150** 6" x <sup>5</sup>/8" x 18' 6" 150mm x 16mm x 5650mm

**STARTER - KEDSTRADJ** 1 <sup>5</sup>/<sup>8</sup> x <sup>5</sup>/<sup>8</sup> x 18' 6" 42mm x 16mm x 5650mm

**FIXING ANGLE - KEDFA5050** 2" x 2" x 18' 6" 42mm x 50mm x 5650mm

**TOP CLIP LARGE - KECFTTLM** 2 <sup>5</sup>/8" x <sup>5</sup>/8" x 18' 6" 65mm x 16mm x 5650mm

2<sup>3</sup>/<sub>4</sub>" x <sup>5</sup>/<sub>8</sub>" x 18' 6"

SMALL INFILL - KESINFS

<sup>1</sup>/4" x <sup>3</sup>/4" x 18' 6" 20mm x 6mm x 5650mm

2" x <sup>5</sup>/<sub>8</sub>" x 18' 6"

50mm x 16mm

**TOP JOINER - KECTJM** 

**BOTTOM JOINER - KECJBF** 

4" x 5/8" x 18' 6" 100mm x 16mm x 5650mm

70mm x 16mm x 5650mm

**FLASHING BASE - KECFBF** 

6" SELF-MATING SLAT -KESM15016

6" x %" x 18' 6 150mm x 16mm x 5650mm Knotwood decking is a permanent solution for your patio space. The performance of aluminum, the beauty of wood.