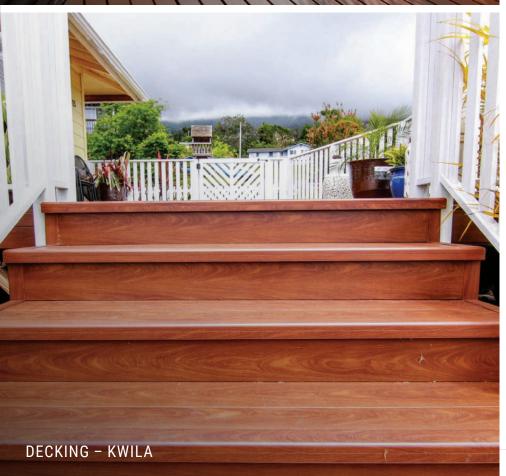

/8" x 18' 6" 65mm x 16mm x 5650mm



2<sup>3</sup>/<sub>4</sub>" x <sup>5</sup>/<sub>8</sub>" x 18' 6"





SMALL INFILL - KESINFS

<sup>1</sup>/4" x <sup>3</sup>/4" x 18' 6" 20mm x 6mm x 5650mm



2" x <sup>5</sup>/<sub>8</sub>" x 18' 6"

50mm x 16mm

**TOP JOINER - KECTJM** 



**BOTTOM JOINER - KECJBF** 

4" x 5/8" x 18' 6" 100mm x 16mm x 5650mm



70mm x 16mm x 5650mm

**FLASHING BASE - KECFBF** 



6" SELF-MATING SLAT -KESM15016

6" x %" x 18' 6 150mm x 16mm x 5650mm Knotwood decking is a permanent solution for your patio space. The performance of aluminum, the beauty of wood.

Customize your system with interlocking or self-mating boards. Knotwood decking applications are easy to install.



INTERLOCKING REVEAL **INTERLOCKING SELF-MA** NO REVEAL REVEAL TING SELF-MATII NO REVEAL







### DECKING - WESTERN RED CEDAR



DECKING - AUSTRALIAN CEDAR

# PERGOLAS

Knotwood pergola systems are a tried-and-true way to create an outdoor oasis and complement any outdoor living space. Stylish, one-of-a-kind designs that are resilient and require little to no maintenance come together to create the perfect look. Pick from four different sizes and a wide selection of woodgrain, solid, and custom colors to build the pergola of your dreams.

#### **BATTEN SIZES**

- 18' 6" lengths
- 2" x 2"
- 2" x 4"
- 2" x 6"
- •2" x 8"

#### **OUR LOOKS**

Mix and match lengths to create unique designs or choose to stay with one size and length for a more uniform look. Dimensional designs are simple with our profile options. See the installation guide for more information or visit our website.

##