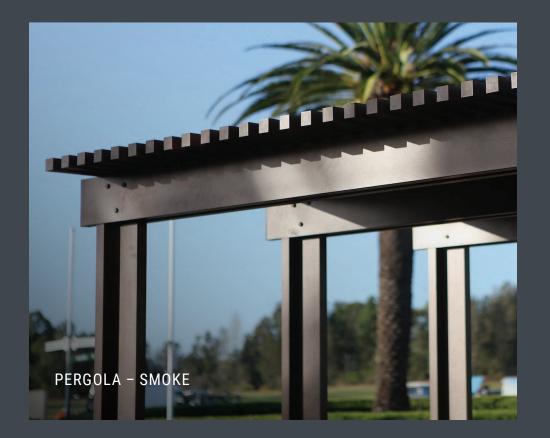

# PERGOLAS

Knotwood pergola systems are a tried-and-true way to create an outdoor oasis and complement any outdoor living space. Stylish, one-of-a-kind designs that are resilient and require little to no maintenance come together to create the perfect look. Pick from four different sizes and a wide selection of woodgrain, solid, and custom colors to build the pergola of your dreams.

Knotwood pergolas are a true solution to outdoor space enhancement. You can even incorporate customized shade elements and screening.

Knotwood batten systems, beams and posts come together to create beautiful structures for any public or private space.

## PERGOLA SECTION

**PROFILES** 

3.

4

6.

Finish Shown: Black Walnut

PERGOLA - WESTERN RED CEDAR