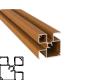

## CLADDING + SOFFIT **PROFILES**

6" CLADDING - KEC150

6" x ⁵⁄₅" x 18' 6" 150mm x 16mm x 5650mm

**CORNER CLIP MALE -KECIECLM** 2" x 2" x 18' 6" 50mm x 50mm x 5650mm

6" SELF-MATING SLAT -KESM15016

6" x %" x 18' 6 150mm x 16mm x 5650mm

CORNER CLIP 135 DEG MALE - KECIECLM135

4" x 5/8" x 18' 6" 100mm x 16mm x 5650mm **NON-STANDARD** 

**6" VENTED CLADDING -KECV150** 6" x <sup>5</sup>/s" x 18' 6" 150mm x 16mm x 5650mm

CORNER CLIP FEMALE -KECIECF

1 ³/4" x 1 ³/4" x 18' 6" 45mm x 45mm x 5650mm

8" CLADDING - KEC200

8" x <sup>5</sup>/8" x 18' 6" 200mm x 16mm x 5650mm **NON-STANDARD** 

CORNER CLIP 135 DEG FEMALE - KECIECLF135

STARTER - KEDSTRADJ

1 ⁵⁄ଃ" x ⁵⁄ଃ" x 18' 6" 42mm x 16mm x 5650mm

TOP JOINER - KECTJM

2" x ⁵⁄ଃ" x 18' 6" 50mm x 16mm x 5650mm

. г т

**4" CLADDING -KEC100** 4" x <sup>5</sup>/8" x 18' 6" 100mm x 16mm x 5650mm

FLASHING BASE - KECFBF

2 ³/4" x <sup>5</sup>/8" x 18' 6" 70mm x 16mm x 5650mm

BOTTOM JOINER - KECJBF

4" x ⁵⁄₅" x 18' 6" 100mm x 16mm x 5650mm

· · · · · · · · · · ·

**4" SELF-MATING SLAT -KESM10016** 4" x <sup>5</sup>/8" x 18' 6" 100mm x 16mm x 5650mm NON-STANDARD

**TOP CLIP LARGE - KECFTTLM** 

2 <sup>5</sup>/8" x <sup>5</sup>/8" x 18' 6" 65mm x 16mm x 5650mm

**CLADDING CLIP - KAOCC45** 

Bag of 100 1 <sup>3</sup>/<sub>4</sub>" | 45mm

· · · · · ·

2.5" SELF-MATING SLAT -KESM6516\*

2 ⁰/₁₅″ x ⁵⁄₅″ x 18' 6″ 65mm x 16mm x 5650mm

#### PROFILES

- 1. KEDSTRADJ Starter
- 2. KEC150 6" Cladding
- 3. KECFBF Flashing Base
- 4. KECFTTLM Top Clip Large
- 5. KECIECF Corner Clip Female
- 6. KECIECLM Corner Clip Male
- 7. KAOCC45 Cladding Clip