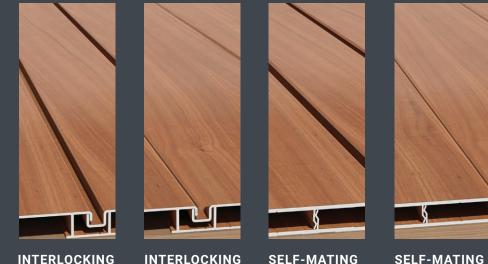

#### VARIABLE BOARDS

We offer both interlocking and self-mating decking boards, available in 18'-6" lengths. Interlocking and self-mating systems offer effortless installation and are designed to conceal fasteners leaving a seamless wood-like finish.

Customize your system with interlocking or self-mating boards. Knotwood decking applications are easy to install.

INTERLOCKING REVEAL **INTERLOCKING SELF-MA** NO REVEAL REVEAL TING SELF-MATII NO REVEAL