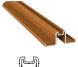

## CLADDING + **SOFFIT**

Knotwood cladding is as beautiful as it is versatile. Our cladding is designed for both internal and external use. Horizontal and vertical applications, combined with our wide range of colors, offer true architectural freedom. Interlocking systems with a top-down installation option simplifies maintenance and repairs. Covered by a limited lifetime warranty and requiring virtually no maintenance, Knotwood provides the benefits of wood without the costly drawbacks.

#### **FINISHING TRIMS**

Knotwood cladding systems offer a variety of 2-piece finishing trims to suit any condition. Easily trim doors, windows, corners and more. See the installation guide or visit our website for more information.

## CLADDING + SOFFIT **PROFILES**

6" CLADDING - KEC150

6" x ⁵⁄₅" x 18' 6" 150mm x 16mm x 5650mm

**CORNER CLIP MALE -KECIECLM** 2" x 2" x 18' 6" 50mm x 50mm x 5650mm

6" SELF-MATING SLAT -KESM15016

6" x %" x 18' 6 150mm x 16mm x 5650mm