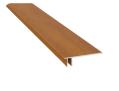

TOP JOINER - KECTJM

2" x ⁵⁄ଃ" x 18' 6" 50mm x 16mm x 5650mm

. г т

**4" CLADDING -KEC100** 4" x <sup>5</sup>/8" x 18' 6" 100mm x 16mm x 5650mm

FLASHING BASE - KECFBF

2 ³/4" x <sup>5</sup>/8" x 18' 6" 70mm x 16mm x 5650mm

### PROFILE INDEX

| Cladding + Soffits  |                            |   |                                               | PART NUMBER | DIMENSIONS (in)                                                            | DIMENSIONS (mm)       | STANDARD PROFILE |
|---------------------|----------------------------|---|-----------------------------------------------|-------------|----------------------------------------------------------------------------|-----------------------|------------------|
|                     | 8"                         |   | 1 <u>. 1</u> .                                | KEC200      | 8" x <sup>5</sup> /8" x 18' 6"                                             | 200mm x 16mm x 5650mm |                  |
| SDS                 | 6"                         |   | 1 <u>1                                   </u> | KEC150      | 6" x <sup>5</sup> / <sub>8</sub> " x 18' 6"                                | 150mm x 16mm x 5650mm | ~                |
| BOARDS              | 6" Vented                  |   | 1 <u>1 1</u>                                  | KECV150     | 6" x 5⁄8" x 18' 6"                                                         | 150mm x 16mm x 5650mm | ~                |
|                     | 4"                         |   | 1 <u>1                                   </u> | KEC100      | 4" x 5⁄8" x 18' 6"                                                         | 100mm x 16mm x 5650mm |                  |
| ATS.                | 6" Self-Mating Slat        |   | ·····                                         | KESM15016   | б" x <sup>5</sup> /в" x 18' б"                                             | 150mm x 16mm x 5650mm | ~                |
| POSTS + SLATS       | 4" Self-Mating Slat        |   | ()                                            | KESM10016   | 4" x 5⁄8" x 18' 6"                                                         | 100mm x 16mm x 5650mm |                  |
| Post                | 2.5" Self-Mating Slat      |   | ·11                                           | KESM6516*   | 2 <sup>9</sup> /16″ X <sup>5</sup> /8″ X 18′ 6″                            | 65mm x 16mm x 5650mm  |                  |
|                     | STARTER                    |   | <u>CL</u>                                     | KEDSTRADJ   | 1 <sup>5</sup> /8" x <sup>5</sup> /8" x 18' 6"                             | 42mm x 16mm x 5650mm  | ~                |
|                     | Flashing Base              |   | <u>[]</u>                                     | KECFBF      | 2 ³/4" x <sup>5</sup> /8" x 18' 6"                                         | 70mm x 16mm x 5650mm  | ~                |
| ES                  | Top Clip Large             |   | Π                                             | KECFTTLM    | 2 <sup>5</sup> /8" x <sup>5</sup> /8" x 18' 6"                             | 65mm x 16mm x 5650mm  | ~                |
| SSORI               | Corner Clip Male           |   | Ť                                             | KECIECLM    | 2" x 2" x 18' 6"                                                           | 50mm x 50mm x 5650mm  | ~                |
| ACCE                | Corner Clip Female         |   | 8                                             | KECIECF     | 1 <sup>3</sup> / <sub>4</sub> " x 1 <sup>3</sup> / <sub>4</sub> " x 18' 6" | 45mm x 45mm x 5650mm  | ~                |
| TRIMS + ACCESSORIES | Cladding Clip              |   | <u> </u>                                      | KAOCC45     | 1 3/4"                                                                     | 45mm                  | ~                |
| TR                  | Corner Clip 135 Deg Male   |   |                                               | KECIECLM135 | 4" x 5/8" x 18' 6"                                                         | 100mm x 16mm x 5650mm |                  |
|                     | Corner Clip 135 Deg Female |   | , U                                           | KECIECLF135 | 4" x <sup>5</sup> /8" x 18' 6"                                             | 100mm x 16mm x 5650mm |                  |
| JOINERS             | Top Joiner                 | T |                                               | КЕСТЈМ      | 2" x 5/8" x 18' 6"                                                         | 50mm x 16mm x 5650mm  | ~                |
| VIOC                | Bottom Joiner              |   |                                               | KECJBF      | 4" x 5/8" x 18' 6"                                                         | 100mm x 16mm x 5650mm | ~                |