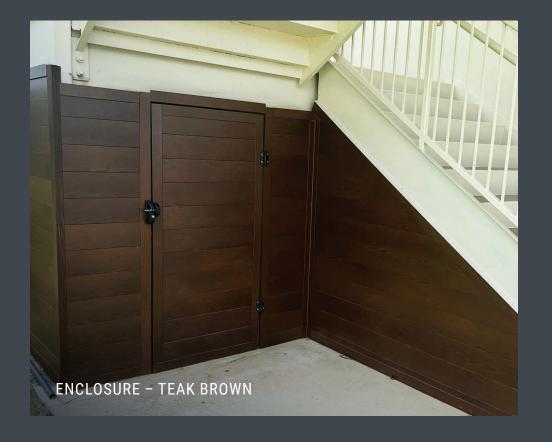

#### SOFFITS – IROKO, TEAK BROWN, KWILA

## ENCLOSURES

Knotwood enclosure options fit any home or business's aesthetic and functional needs. Ideal for enclosing utility units or trash collection areas in style. Available in woodgrain, solid, and custom colors, our slats are non-combustible, corrosion resistant, impervious to insect damage, and 100% recyclable. Knotwood aluminum slats are sustainable and made to stand the test of time while keeping your enclosed area looking clean.

#### **OUR STYLES**

Detailing is incredible with a variety of end caps, spacers and infill.

ENCLOSURE – KWILA Designed and installed by vision to completion