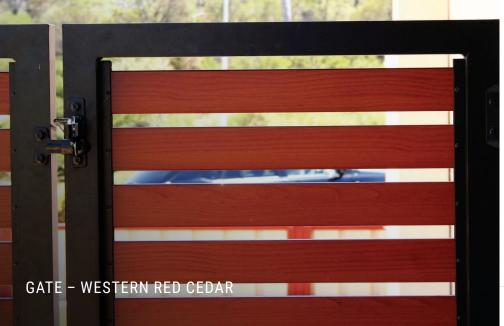

## GATES

Knotwood gate systems offer the winning combination of strength, low maintenance, and a wide range of styles. This makes them the perfect addition to any project that desires a stylish, high-quality look. Like all our systems, they are made of highly durable aluminum and designed to look like real wood, giving you the beauty of timber without the upkeep. Our gates are also stronger than the average gate and take much less to maintain, meaning they will far outlast traditional wood with minimal manual input.

#### OUR STYLES

Knotwood gates can be used in pedestrian and vehicular applications. Sliding and swinging options are both available.