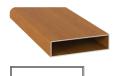

## CLADDING + **SOFFIT**

Knotwood cladding is as beautiful as it is versatile. Our cladding is designed for both internal and external use. Horizontal and vertical applications, combined with our wide range of colors, offer true architectural freedom. Interlocking systems with a top-down installation option simplifies maintenance and repairs. Covered by a limited lifetime warranty and requiring virtually no maintenance, Knotwood provides the benefits of wood without the costly drawbacks.

#### **BOARD SIZES**

- 18' 6" lengths
- 4", 6" and 8" widths

## CLADDING + SOFFIT **PROFILES**

6" CLADDING - KEC150

6" x ⁵⁄₅" x 18' 6" 150mm x 16mm x 5650mm

**CORNER CLIP MALE -KECIECLM** 2" x 2" x 18' 6" 50mm x 50mm x 5650mm

6" SELF-MATING SLAT -KESM15016

6" x %" x 18' 6 150mm x 16mm x 5650mm