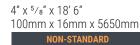

CORNER CLIP 135 DEG MALE - KECIECLM135

4" x 5/8" x 18' 6" 100mm x 16mm x 5650mm **NON-STANDARD** 

**6" VENTED CLADDING -KECV150** 6" x <sup>5</sup>/s" x 18' 6" 150mm x 16mm x 5650mm

CORNER CLIP FEMALE -KECIECF