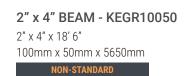

# PERGOLA **PROFILES**

**2" x 8" BATTEN - KEB20050F** 2" x 8" x 18' 6" 200mm x 50mm x 5650mm

\_\_\_\_\_\_ 2" x 6" BATTEN - KEB15050F

2" x 6" x 18' 6" 150mm x 50mm x 5650mm

2" x 8" BEAM - KEGR20050

200mm x 50mm x 5650mm

**2" BATTEN BASE - KEB5050M** 2" x 2" x 18' 6" 50mm x 50mm x 5650mm

**2" x 8" BATTEN CAP -KAEC20050-R** 2" x 8" x 18' 6"

200mm x 50mm x 5650mm

**2" x 6" BEAM - KEGR15050** 2" x 6" x 18' 6" 150mm x 50mm x 5650mm NON-STANDARD