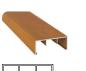

## CLADDING + SOFFIT **PROFILES**

6" CLADDING - KEC150

6" x ⁵⁄₅" x 18' 6" 150mm x 16mm x 5650mm

**CORNER CLIP MALE -KECIECLM** 2" x 2" x 18' 6" 50mm x 50mm x 5650mm

6" SELF-MATING SLAT -KESM15016

6" x %" x 18' 6 150mm x 16mm x 5650mm

CORNER CLIP 135 DEG MALE - KECIECLM135

4" x 5/8" x 18' 6" 100mm x 16mm x 5650mm **NON-STANDARD** 

**6" VENTED CLADDING -KECV150** 6" x <sup>5</sup>/s" x 18' 6" 150mm x 16mm x 5650mm

CORNER CLIP FEMALE -KECIECF

1 ³/4" x 1 ³/4" x 18' 6" 45mm x 45mm x 5650mm

8" CLADDING - KEC200

8" x <sup>5</sup>/8" x 18' 6" 200mm x 16mm x 5650mm **NON-STANDARD** 

CORNER CLIP 135 DEG FEMALE - KECIECLF135

STARTER - KEDSTRADJ

1 ⁵⁄ଃ" x ⁵⁄ଃ" x 18' 6" 42mm x 16mm x 5650mm

TOP JOINER - KECTJM

2" x ⁵⁄ଃ" x 18' 6" 50mm x 16mm x 5650mm

. г т

**4" CLADDING -KEC100** 4" x <sup>5</sup>/8" x 18' 6" 100mm x 16mm x 5650mm

FLASHING BASE - KECFBF

2 ³/4" x <sup>5</sup>/8" x 18' 6" 70mm x 16mm x 5650mm

BOTTOM JOINER - KECJBF

4" x ⁵⁄₅" x 18' 6" 100mm x 16mm x 5650mm

· · · · · · · · · · ·

**4" SELF-MATING SLAT -KESM10016** 4" x <sup>5</sup>/8" x 18' 6" 100mm x 16mm x 5650mm NON-STANDARD

**TOP CLIP LARGE - KECFTTLM** 

2 <sup>5</sup>/8" x <sup>5</sup>/8" x 18' 6" 65mm x 16mm x 5650mm

**CLADDING CLIP - KAOCC45** 

Bag of 100 1 <sup>3</sup>/<sub>4</sub>" | 45mm

· · · · · ·

2.5" SELF-MATING SLAT -KESM6516\*

2 ⁰/₁₅″ x ⁵⁄₅″ x 18' 6″ 65mm x 16mm x 5650mm