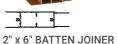

## BATTEN PROFILES

2" x 8" BATTEN -KEB20050F

2" x 8" x 18' 6" 200mm x 50mm x 5650mm

2" x 8" BATTEN CAP -KAEC20050-R

2" x 8" 50mm x 200mm

KEB10025F

1" x 4" x 18' 6" 25mm x 100mm x 5650mm

2" BATTEN JOINER (45 DEG) - KEBJ45D

2" x 2 x 18' 6" 50mm x 50mm x 5650mm

2" x 6" BATTEN -KEB15050F

2" x 6" x 18' 6" 150mm x 50mm x 5650mm

2" x 6" BATTEN CAP -

KAEC15050-R

50mm x 150mm

1" x 3" BATTEN -

25mm x 75mm x 5650mm