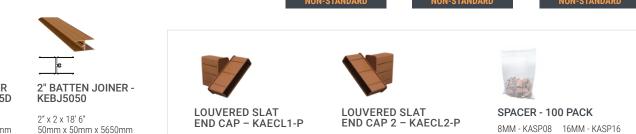

## BATTEN PROFILES

2" x 8" BATTEN -KEB20050F

2" x 8" x 18' 6" 200mm x 50mm x 5650mm

2" x 8" BATTEN CAP -KAEC20050-R

2" x 8" 50mm x 200mm

KEB10025F

1" x 4" x 18' 6" 25mm x 100mm x 5650mm

2" BATTEN JOINER (45 DEG) - KEBJ45D

2" x 2 x 18' 6" 50mm x 50mm x 5650mm

2" x 6" BATTEN -KEB15050F

2" x 6" x 18' 6" 150mm x 50mm x 5650mm

2" x 6" BATTEN CAP -

KAEC15050-R

50mm x 150mm

1" x 3" BATTEN -

25mm x 75mm x 5650mm

2" BATTEN JOINER -

50mm x 50mm x 5650mm

NON-STANDARD

**KEBJ5050** 

2" x 2 x 18' 6"

NON-STANDARD

KEB7525F

1" x 3" x 18' 6"

2" x 6"

2" x 4" BATTEN -KEB10050F

2" x 4" x 18' 6" 100mm x 50mm x 5650mm

2" x 4" BATTEN CAP -KAEC10050-R

2" x 4" 50mm x 100mm

1" x 2" BATTEN -KEB5025F

1" x 2" x 18' 6" 25mm x 50mm x 5650mm NON-STANDARD

2" x 8" BATTEN ELLIPTICAL -**KEB20050FE** 

2" x 8" x 18' 6" 50mm x 200mm x 5650mm

NON-STANDARD

2" x 2" BATTEN -**KEB5050F** 2" x 2" x 18' 6" 50mm x 50mm x 5650mm

2" x 2" BATTEN CAP -KAEC5050-R

2" x 2" 50mm x 50mm

1" BATTEN BASE -**KEB5025M** 

1" x 2" x 18' 6" 22mm x 48mm x 5650mm NON-STANDARD

2" x 6" BATTEN ELLIPTICAL -**KEB15050FE** 

2" x 6" x 18' 6" 50mm x 150mm x 650mm

NON-STANDARD

2" BATTEN BASE -**KEB5050M** 

2" x 2" x 18' 6" 50mm x 50mm x 5650mm

1" x 6" BATTEN -KEB15025F

1" x 6" x 18' 6" 25mm x 150mm x 5650mm NON-STANDARD

2" x 6" BATTEN JOINER -KEBJ15050

2" x 6" x 18' 6" 50mm x 150mm x 5650mm

NON-STANDARD

Non-Standard profiles may be subject to minimum order quantities and/or longer lead times. \*Metric dimensions are exact. Imperial dimensions are approximate.